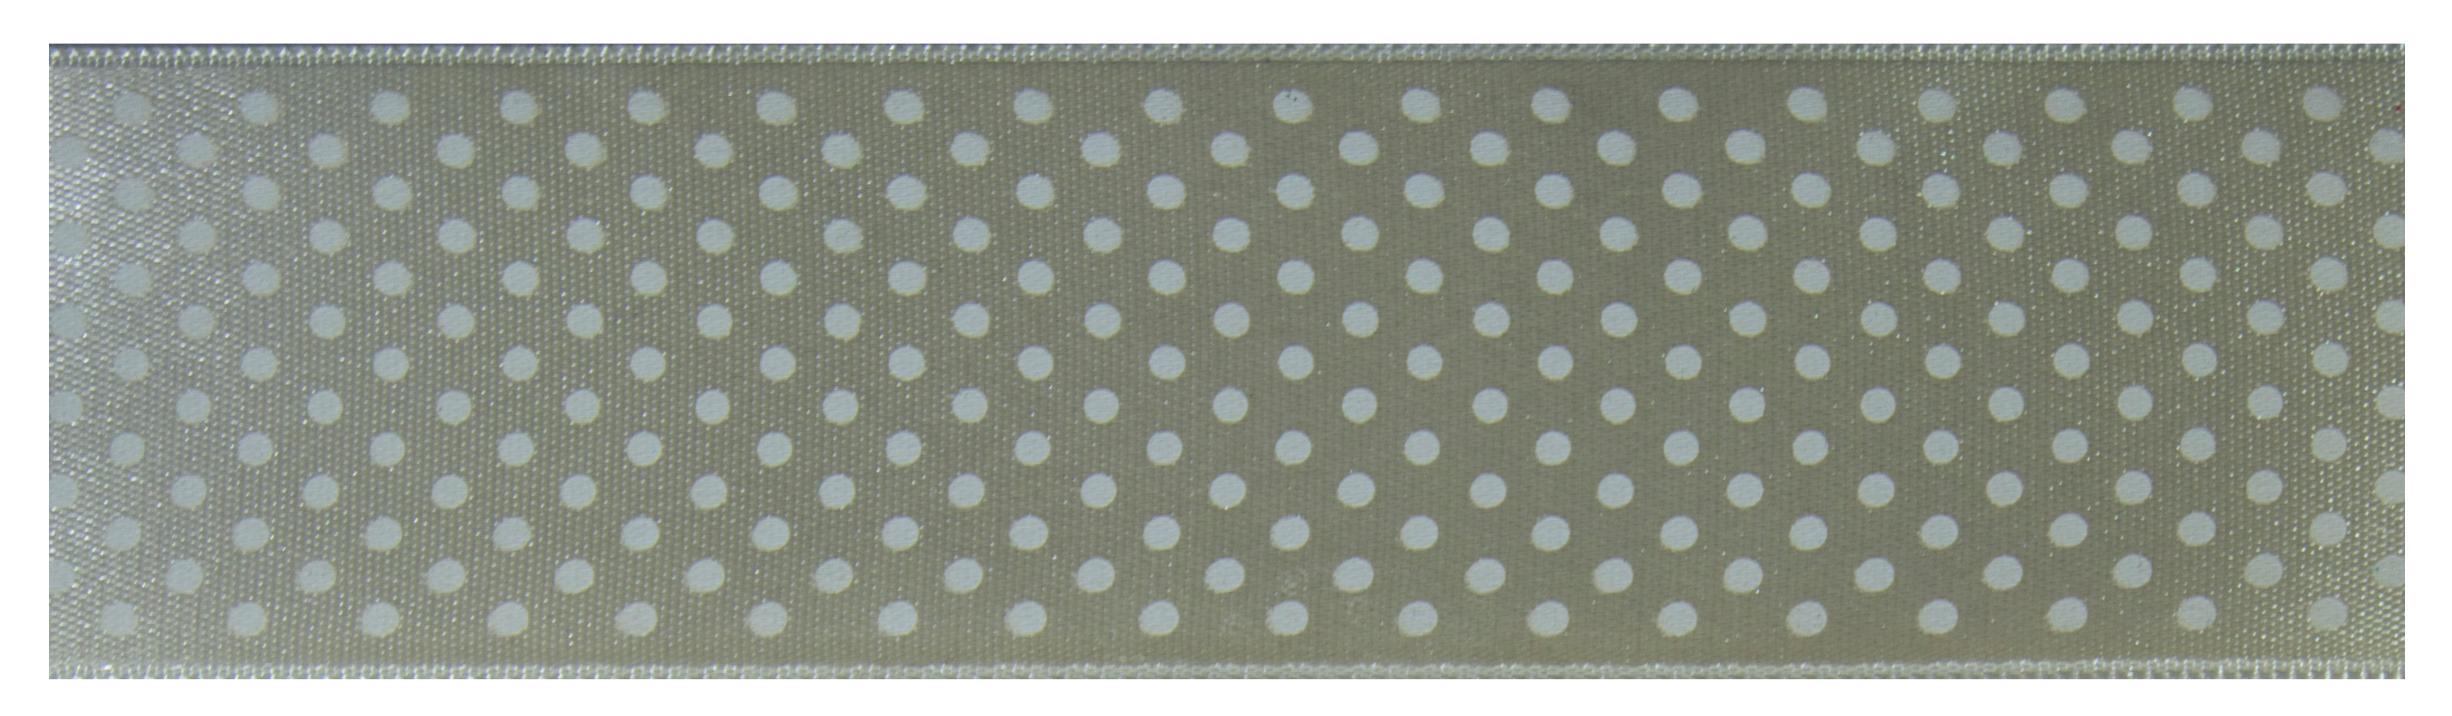

Α

V

#### WOLANS YARNS | RIBBONS

Ribbon Code: R061

### Spotted Satin Ribbons

N Select Width: 10mm, 15mm, 25mm, 40mm Select Length: 20m

#### SELECT COLORS



01 Cream



#### Dark Cream



03 Light Powder



#### WOLANS YARNS | RIBBONS

Ribbon Code: R061

# A R N S solo

### Spotted Satin Ribbons

N Select Width: 10mm, 15mm, 25mm, 40mm Select Length: 20m

#### SELECT COLORS





04 Powder



#### Dark Powder



06 Light Blue



Y

Α

#### WOLANS YARNS | RIBBONS

Ribbon Code: R061

### Spotted Satin Ribbons

R N S Select Width: 10mm, 15mm, 25mm, 40mm Select Length: 20m

#### SELECT COLORS



07 Blue



### Navy Blue



09 Light Green



Y

Α

#### WOLANS YARNS | RIBBONS

Ribbon Code: R061

### Spotted Satin Ribbons

N Select Width: 10mm, 15mm, 25mm, 40mm Select Length: 20m

#### SELECT COLORS







### Turquoise







Y

Α

#### WOLANS YARNS | RIBBONS

Ribbon Code: R061

### Spotted Satin Ribbons

N S Select Width: 10mm, 15mm, 25mm, 40mm Sel