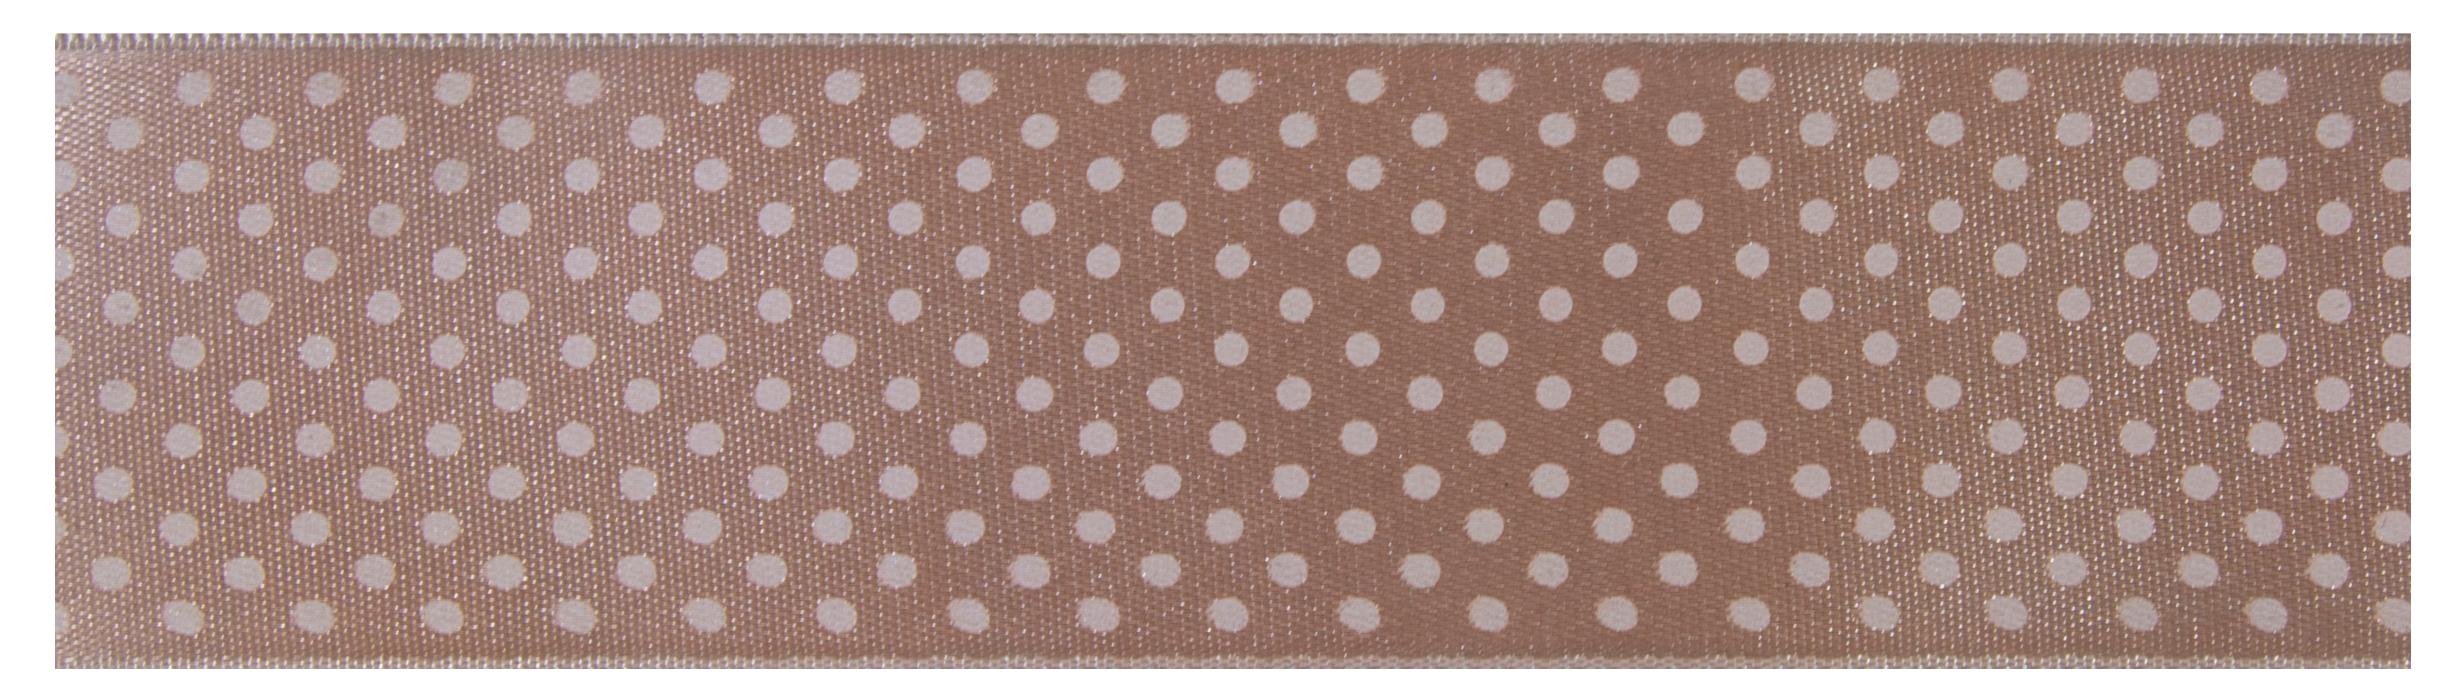

Α

V

#### WOLANS YARNS | RIBBONS

Ribbon Code: R061

### Spotted Satin Ribbons

N Select Width: 10mm, 15mm, 25mm, 40mm Select Length: 20m

#### SELECT COLORS



01 Cream



#### Dark Cream



03 Light Powder



#### WOLANS YARNS | RIBBONS

Ribbon Code: R061

# A R N S solo

### Spotted Satin Ribbons

N Select Width: 10mm, 15mm, 25mm, 40mm Select Length: 20m

#### SELECT COLORS





04 Powder



#### Dark Powder



06 Light Blue



Y

Α

#### WOLANS YARNS | RIBBONS

Ribbon Code: R061

### Spotted Satin Ribbons

R N S Select Width: 10mm, 15mm, 25mm, 40mm Select Length: 20m

#### SELECT COLORS



07 Blue



### Navy Blue



09 Light Green



Y

Α

#### WOLANS YARNS | RIBBONS

Ribbon Code: R061

### Spotted Satin Ribbons

N Select Width: 10mm, 15mm, 25mm, 40mm Select Length: 20m

#### SELECT COLORS







### Turquoise







Y

Α

#### WOLANS YARNS | RIBBONS

Ribbon Code: R061

### Spotted Satin Ribbons

N S Select Width: 10mm, 15mm, 25mm, 40mm Select Length: 20m

#### SELECT CO