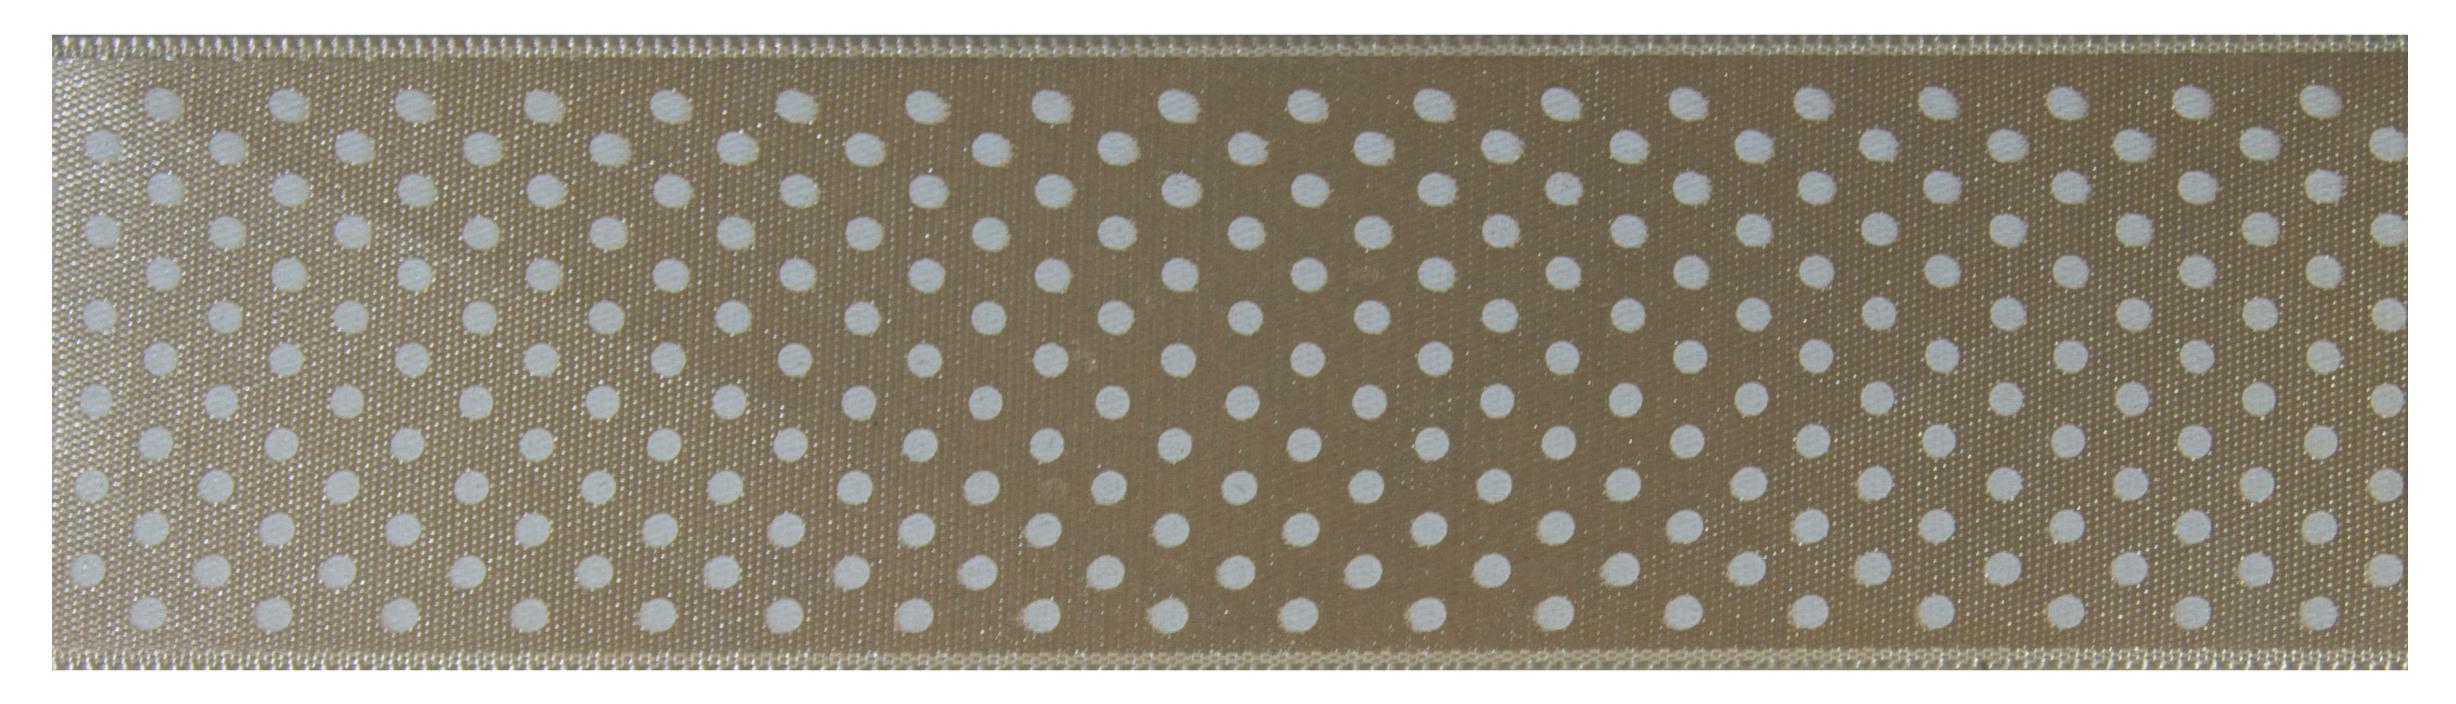

Α

V

#### WOLANS YARNS | RIBBONS

Ribbon Code: R061

### Spotted Satin Ribbons

N Select Width: 10mm, 15mm, 25mm, 40mm Select Length: 20m

#### SELECT COLORS



01 Cream



#### Dark Cream



03 Light Powder



#### WOLANS YARNS | RIBBONS

Ribbon Code: R061

# A R N S solo

### Spotted Satin Ribbons

N Select Width: 10mm, 15mm, 25mm, 40mm Select Length: 20m

#### SELECT COLORS





04 Powder



#### Dark Powder



06 Light Blue



Y

Α

#### WOLANS YARNS | RIBBONS

Ribbon Code: R061

### Spotted Satin Ribbons

R N S Select Width: 10mm, 15mm, 25mm, 40mm Select Length: 20m

#### SELECT COLORS



07 Blue



### Navy Blue



09 Light Green



Y

Α

#### WOLANS YARNS | RIBBONS

Ribbon Code: R061

### Spotted Satin Ribbons

N Select Width: 10mm, 15mm, 25mm, 40mm Select Length: 20m

#### SELECT COLORS







### Turquoise







Y

Α

#### WOLANS YARNS | RIBBONS

Ribbon Code: R061

### Spotted Satin Ribbons

N S Select Width: 10mm, 15mm, 25mm, 40mm Select Length: