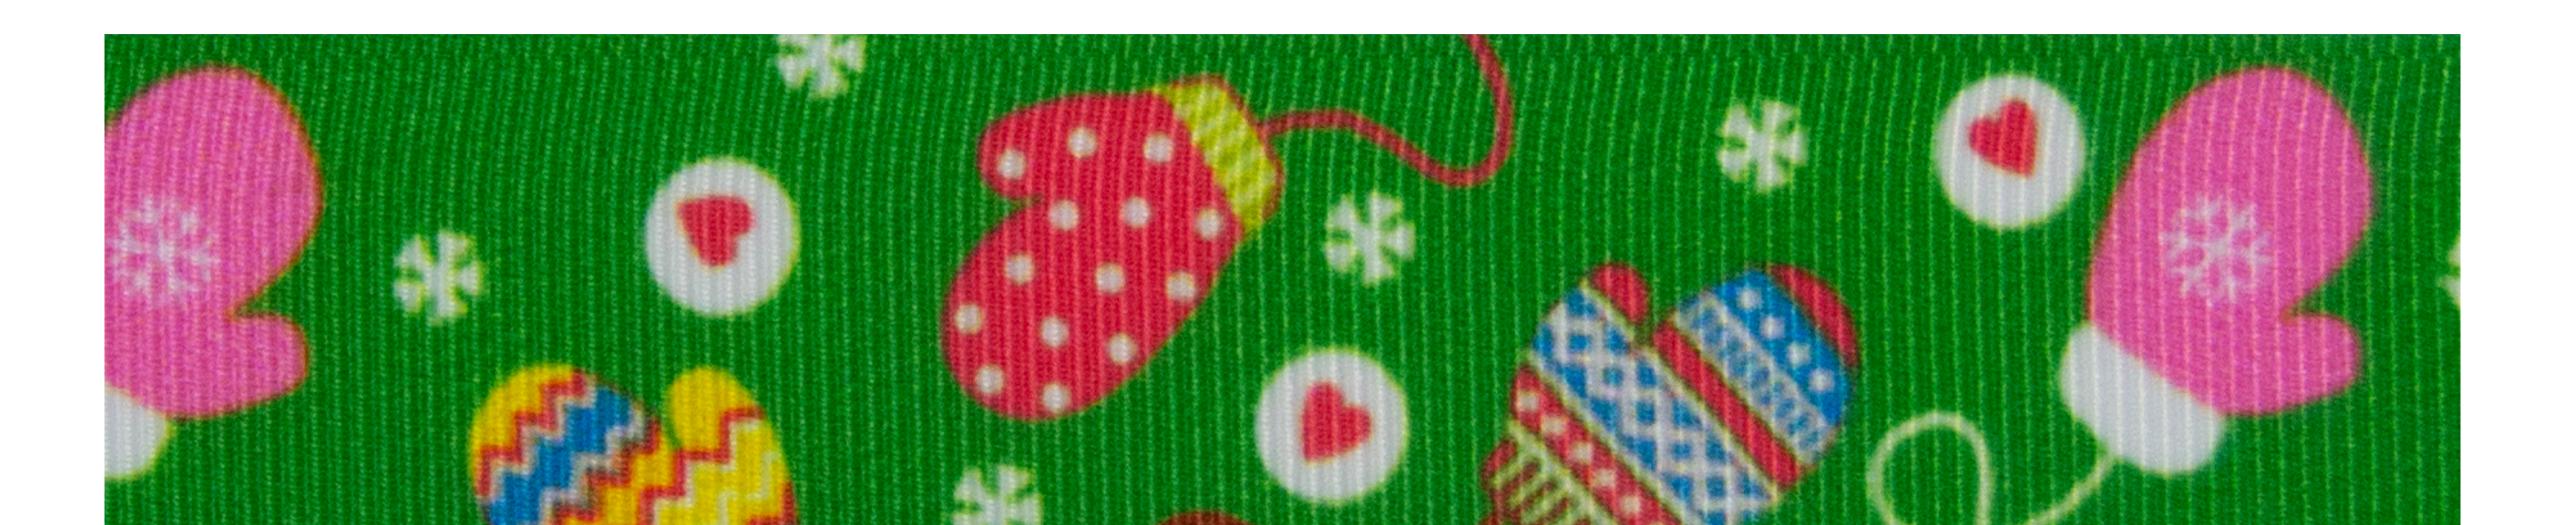

R

Y

Α

Ν

Ribbon Code: R031

## ANS New Year Grosgrain Ribbons

S

Select Width: 25mm

Select Length: 20m

#### SELECT COLORS



## 01 Happy New Year



#### New Year Tree - Red

02



03 New Year Tree - Green



Y

Ribbon Code: R031

# A R N S Sele

## New Year Grosgrain Ribbons

Select Width: 25mm

Select Length: 20m

## SELECT COLORS



## 04 New Year Tree 2



#### Santa Claus with Deer

05







Y

Ribbon Code: R031

## MOLANS A R N S

## New Year Grosgrain Ribbons

Select Width: 25mm

Select Length: 20m

## SELECT COLORS









08



09 Santa Claus



Y

Ribbon Code: R031

## MOLANS A R N S

## New Year Grosgrain Ribbons

Select Width: 25mm

Select Length: 20m

## SELECT COLORS



## 10 Colored Gloves



#### New Year Ornaments

11



12 Tree, Deer and Snow



R

Α

Y

Ν

Ribbon Code: R031

## ) ANS New Year Grosgrain Ribbons S

Select Width: 25mm

Select Length: 20m

## SELECT COLORS





13 Tree Ornament