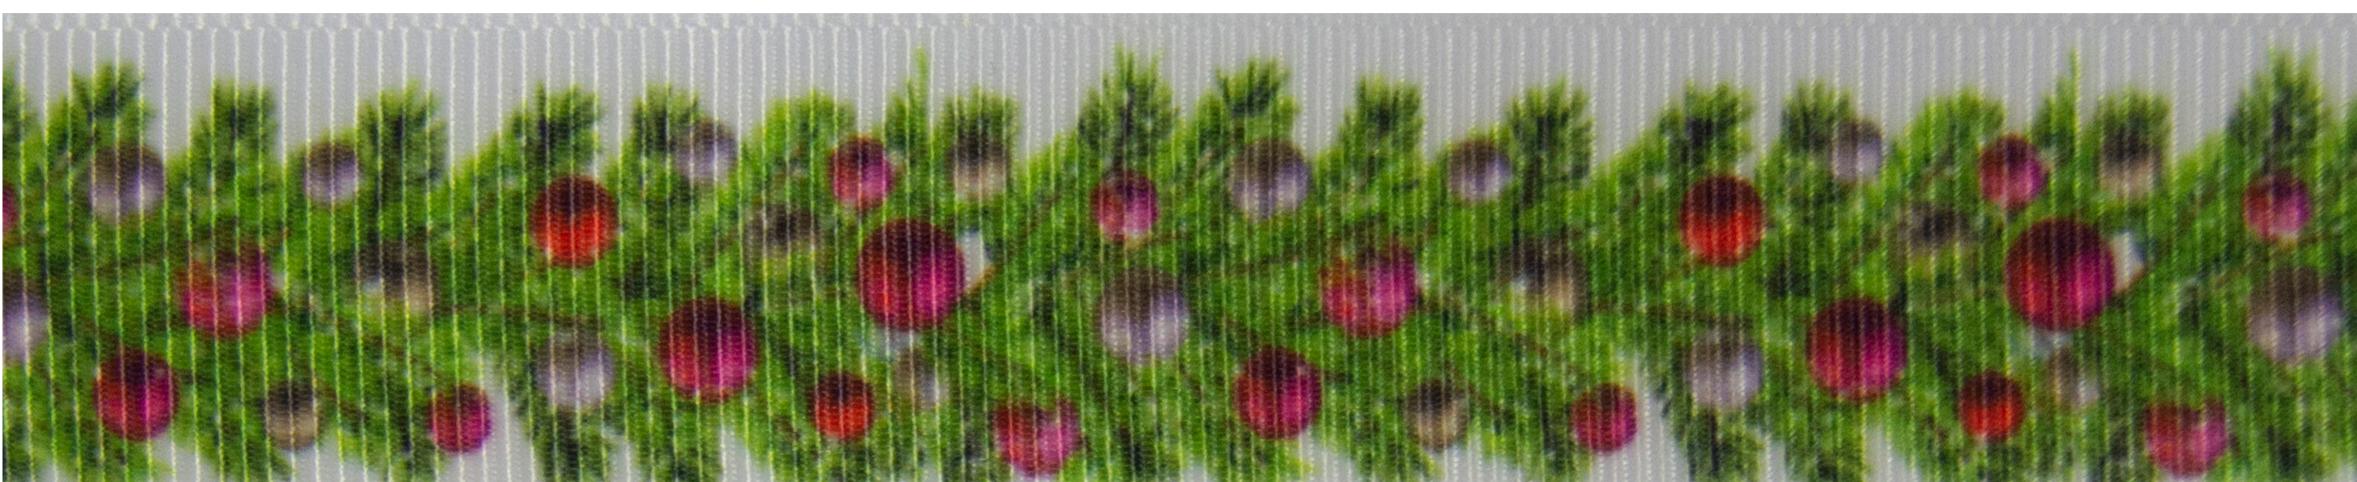

#### New Year Ornaments

11

12 Tree, Deer and Snow

R

Α

Y

Ν

Ribbon Code: R031