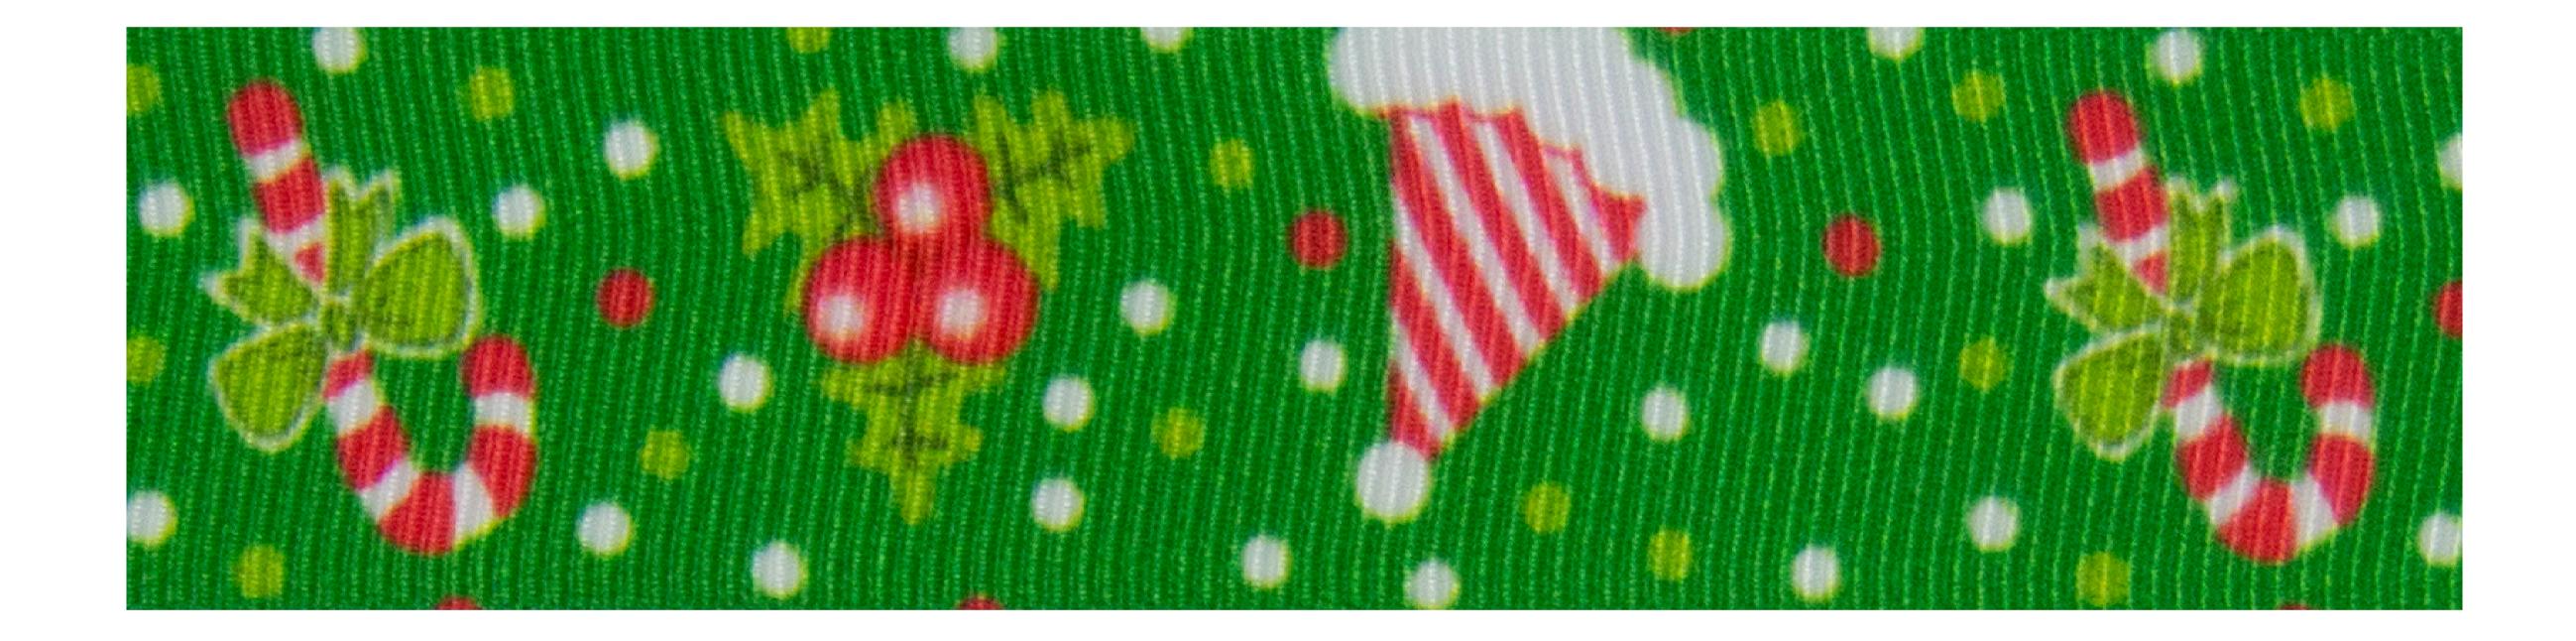

#### New Year Ornaments

11

12 Tree, Deer and Snow

R

Α

Y

Ν

Ribbon Code: R031