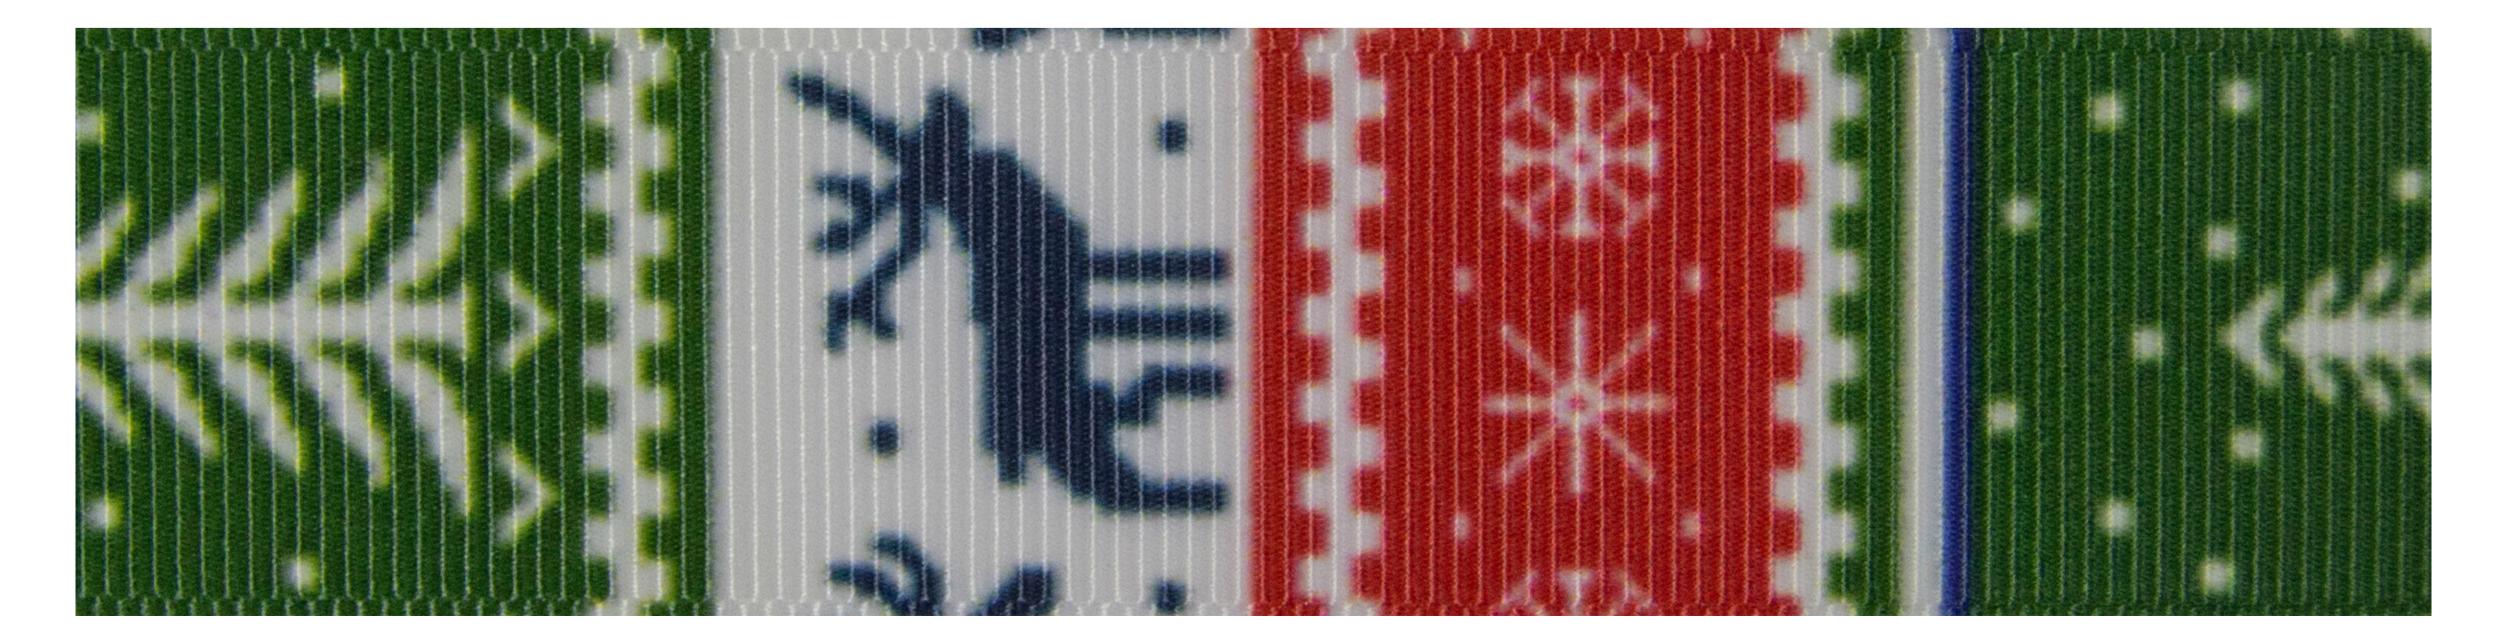

#### New Year Ornaments

11

12 Tree, Deer and Snow

R

Α

Y

Ν

Ribbon Code: R031