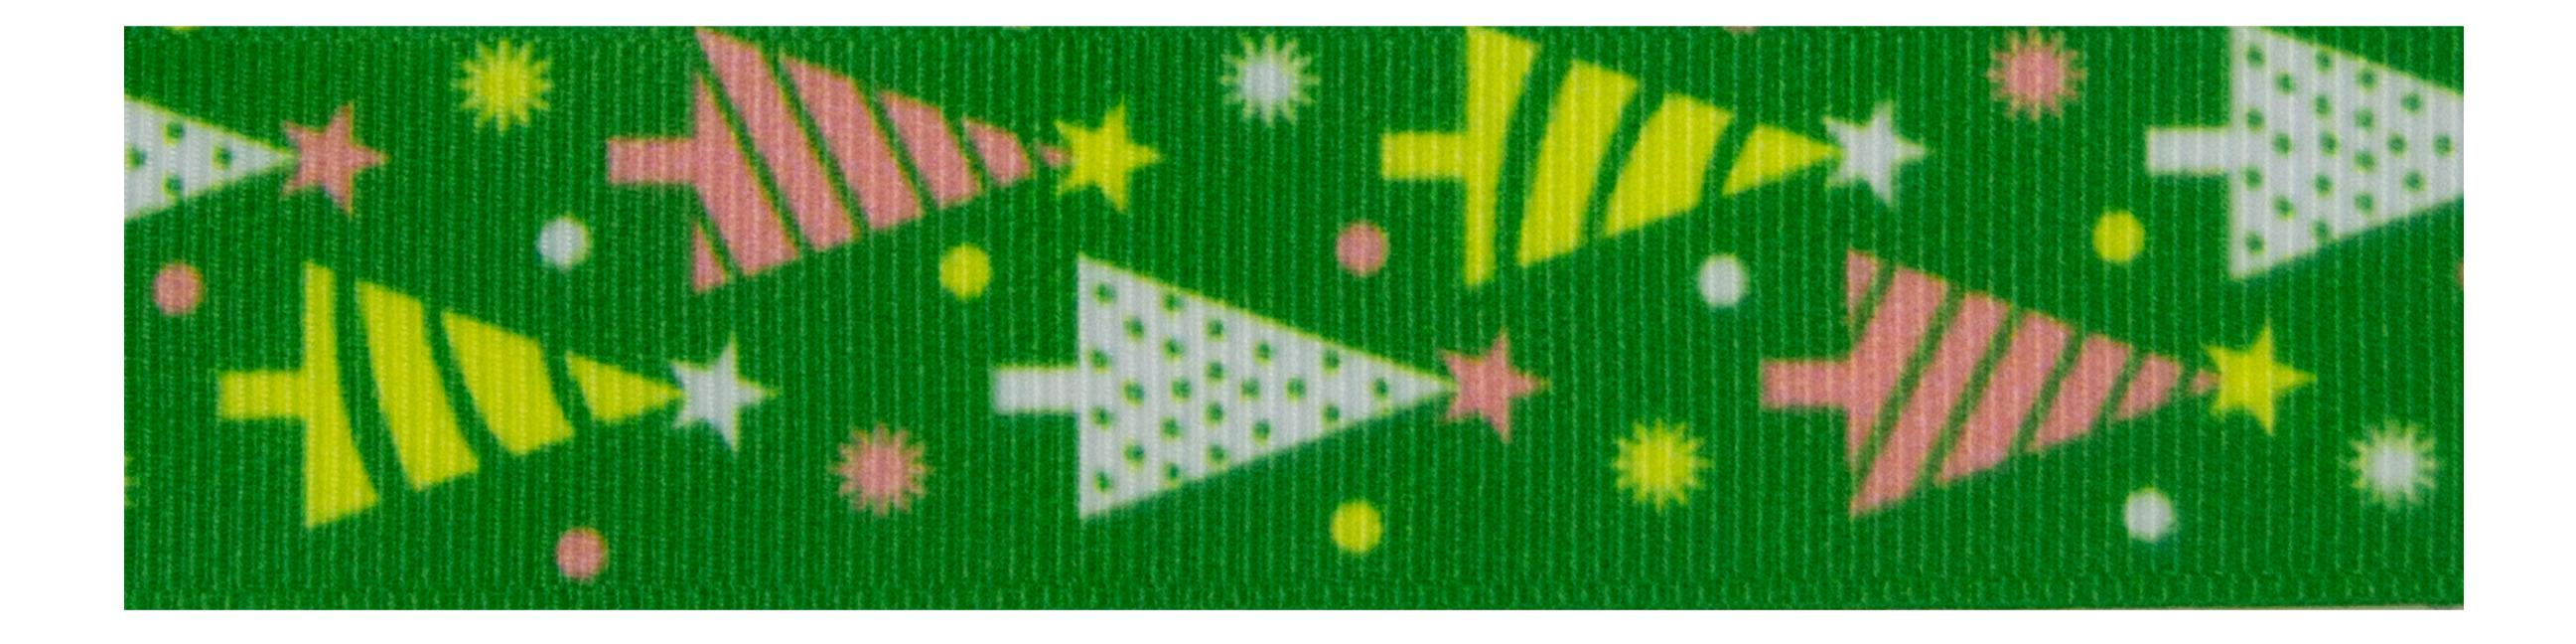

R

Y

Α

Ν

Ribbon Code: R031

## ANS New Year Grosgrain Ribbons

S

Select Width: 25mm

Select Length: 20m

#### SELECT COLORS



## 01 Happy New Year



#### New Year Tree - Red

02



03 New Year Tree - Green



Y

Ribbon Code: R031

# A R N S Sele

## New Year Grosgrain Ribbons

Select Width: 25mm

Select Length: 20m

## SELECT COLORS



## 04 New Year Tree 2



#### Santa Claus with Deer

05







Y

Ribbon Code: R031

## MOLANS A R N S

## New Year Grosgrain Ribbons

Select Width: 25mm

Select Length: 20m

## SELECT COLORS









08



09 Santa Claus



Y

Ribbon Code: R031

## MOLANS A R N S

## New Year Grosgrain Ribbons

Select Width: 25mm

Select Length: 20m

## SELECT COLORS



## 10 Colored Gloves



#### New Year Ornaments

11



12 Tree, Deer and Snow



R

Α

Y

Ν

Ribbon Code: R031

## ) ANS New Year Grosgrain Ribbons S

Select Width: 25mm

Select Length: 20m

## SELECT COLORS





13 Tree Ornament