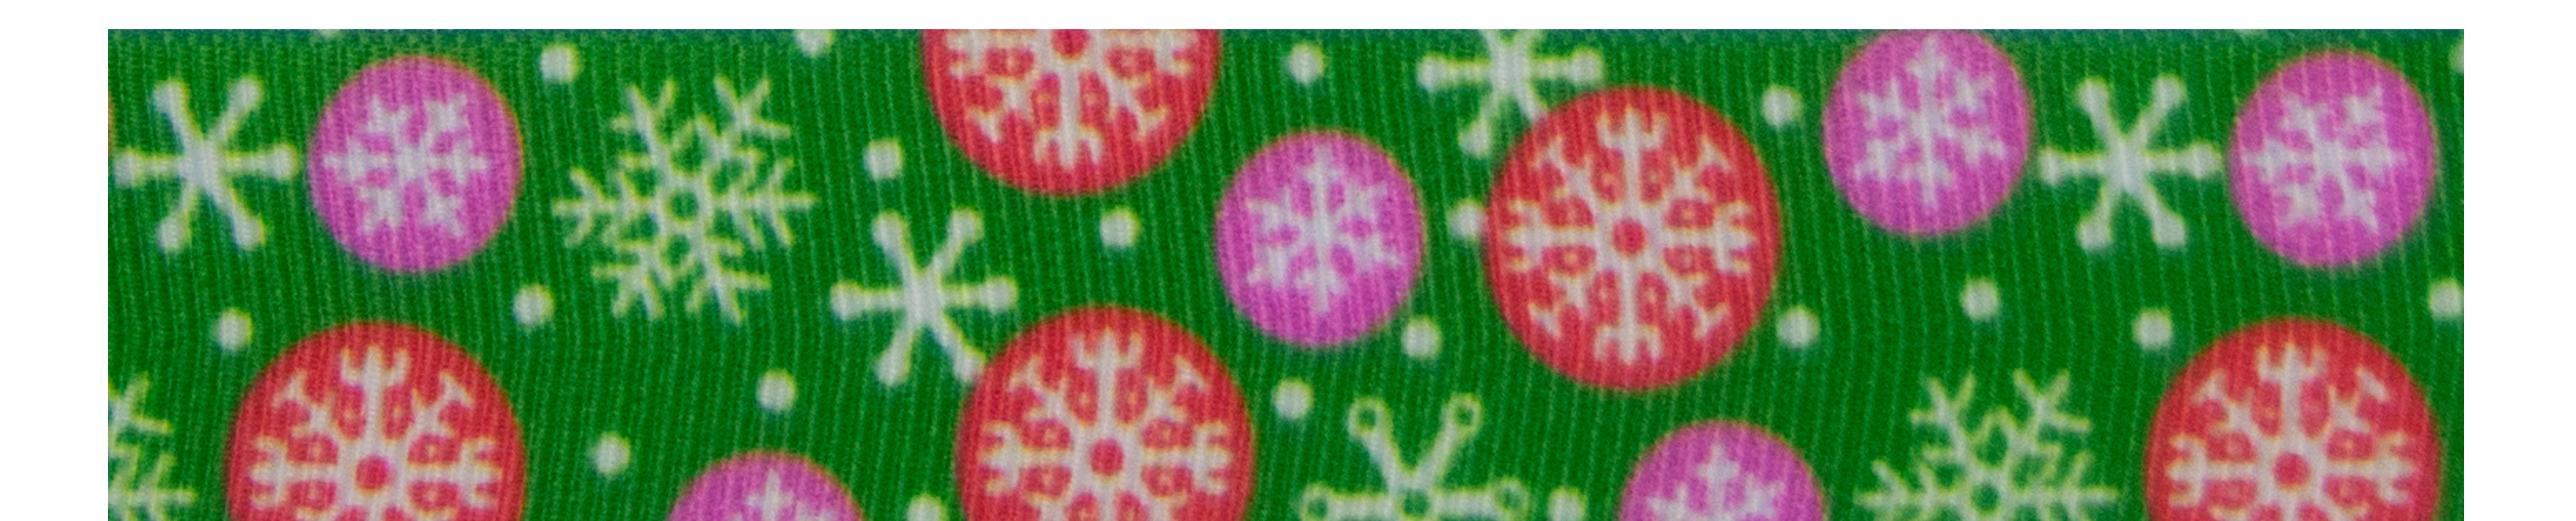

#### New Year Ornaments

11

12 Tree, Deer and Snow

R

Α

Y

Ν

Ribbon Code: R031