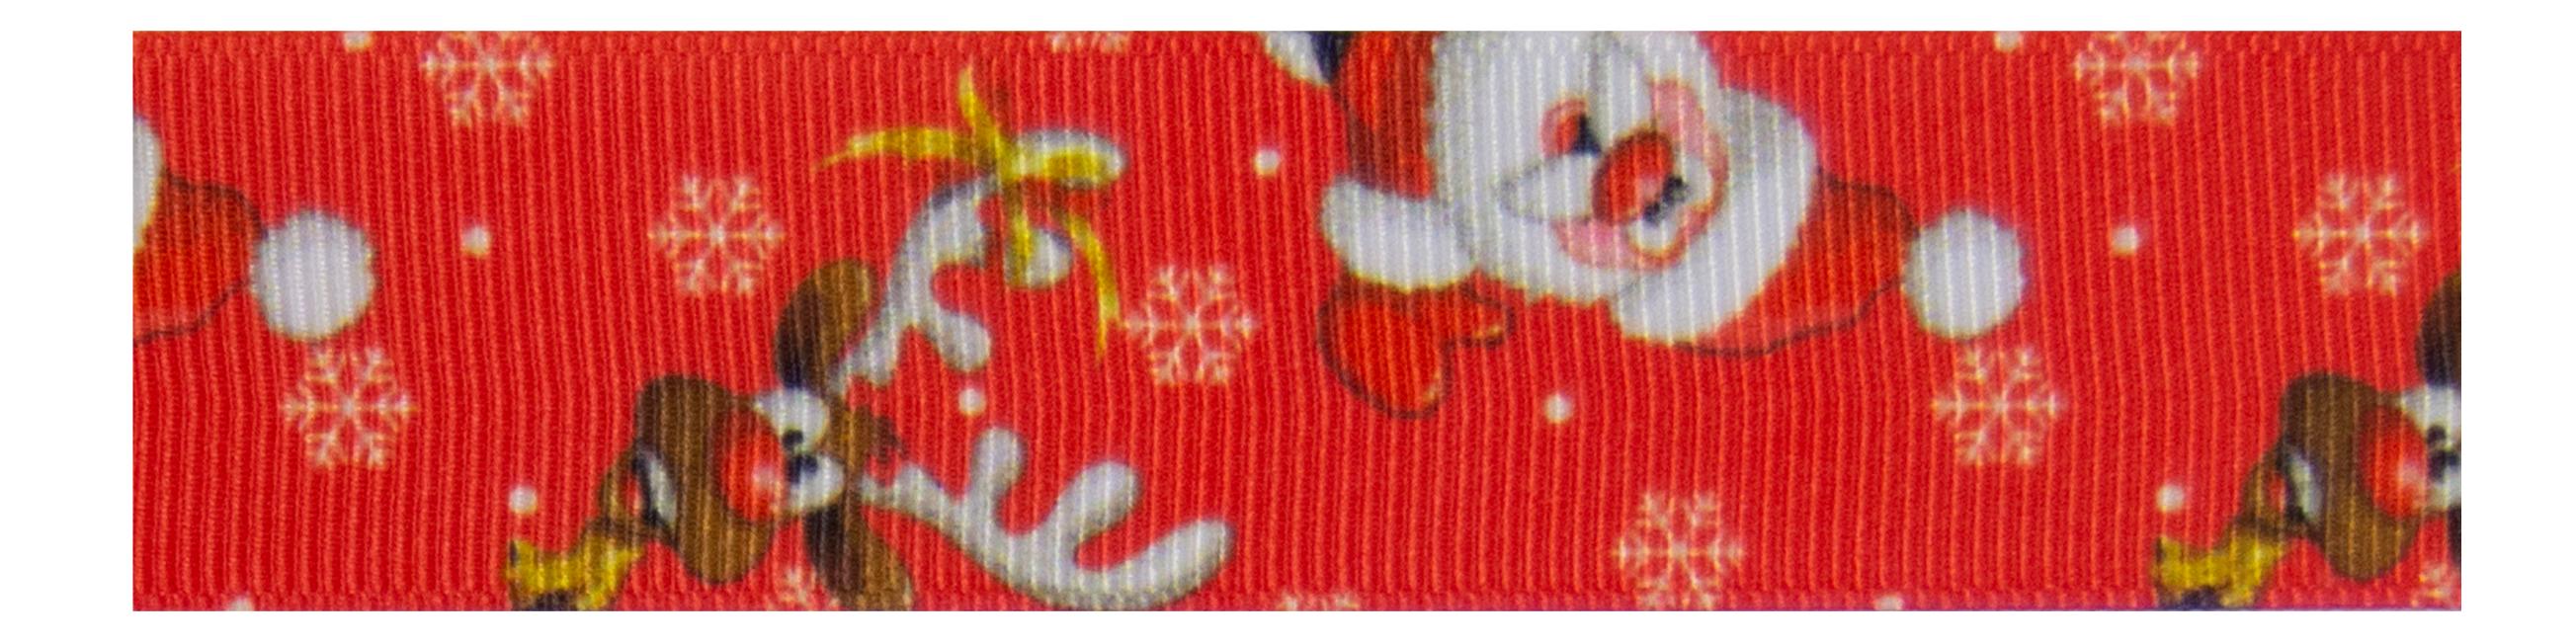

R

Y

Α

Ν

Ribbon Code: R031

## ANS New Year Grosgrain Ribbons

S

Select Width: 25mm

Select Length: 20m

#### SELECT COLORS



## 01 Happy New Year



#### New Year Tree - Red

02



03 New Year Tree - Green



Y

Ribbon Code: R031

# A R N S Sele

## New Year Grosgrain Ribbons

Select Width: 25mm

Select Length: 20m

## SELECT COLORS



## 04 New Year Tree 2



#### Santa Claus with Deer

05







Y

Ribbon Code: R031

## MOLANS A R N S

## New Year Grosgrain Ribbons

Select Width: 25mm

Select Length: 20m

## SELECT COLORS









08



09 Santa Claus



Y

Ribbon Code: R031

## MOLANS A R N S

## New Year Grosgrain Ribbons

Select Width: 25mm

Select Length: 20m

## SELECT COLORS



## 10 Colored Gloves



#### New Year Ornaments

11



12 Tree, Deer and Snow



R

Α

Y

Ν

Ribbon Code: R031

## ) ANS New Year Grosgrain Ribbons S

Select Width: 25mm

Select Length: 20m

## SELECT COLORS





13 Tree Ornament