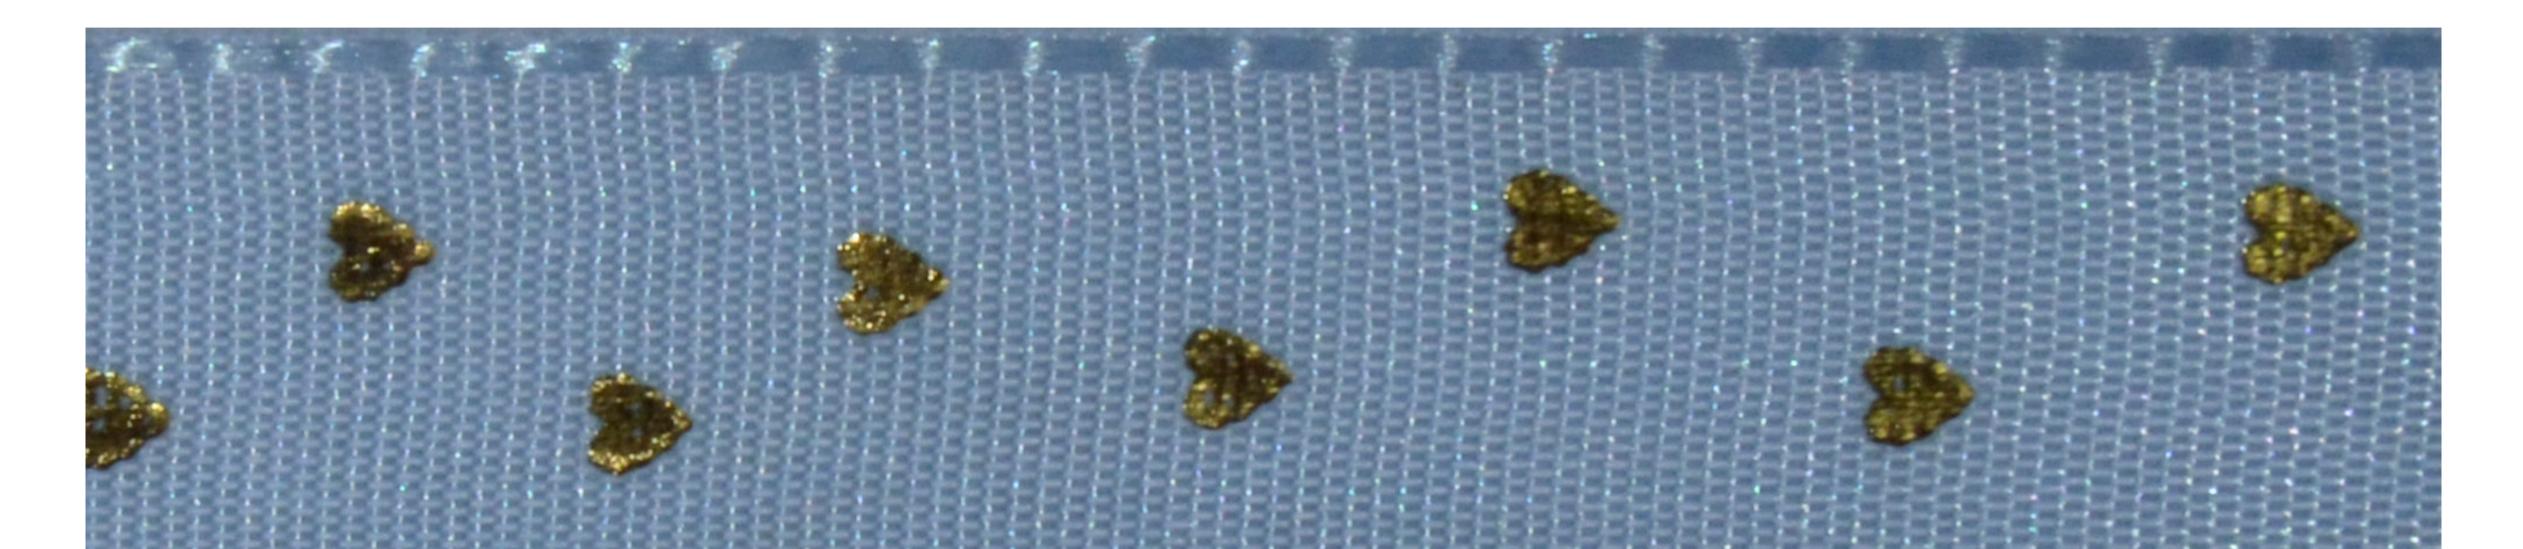

#### S Ν R Y A

# Printed and Hearted Taffeta Ribbons

Select Width: 10mm, 15mm, 25mm, 40mm Select Length: 20m

## SELECT COLORS



01 Gold White



#### Gold Cream



03 Gold Pink



#### S Ν R Y A

# Printed and Hearted Taffeta Ribbons

Select Width: 10mm, 15mm, 25mm, 40mm Select Length: 20m

## SELECT COLORS



## 04 Gold Blue





#### Silver White



06 Silver Cream



#### S Ν R Y A

# Printed and Hearted Taffeta Ribbons

Select Width: 10mm, 15mm, 25mm, 40mm Select Length: 20m

#### SELECT COLORS



## 07 Silver Dark Cream



#### Silver Yellow



09 Silver Pink



# YARNS

# Printed and Hearted Taffeta Ribbons

Select Width: 10mm, 15mm, 25mm, 40mm Select Length: 20m

#### SELECT COLORS



10 Silver Red



11

#### Silver Purple



12 Silver Blue



# VIDLANS Y A R N S

# Printed and Hearted Taffeta Ribbons

Select Width: 10mm, 15mm, 25mm, 40mm Select Length: 20m

#### SELECT COLORS