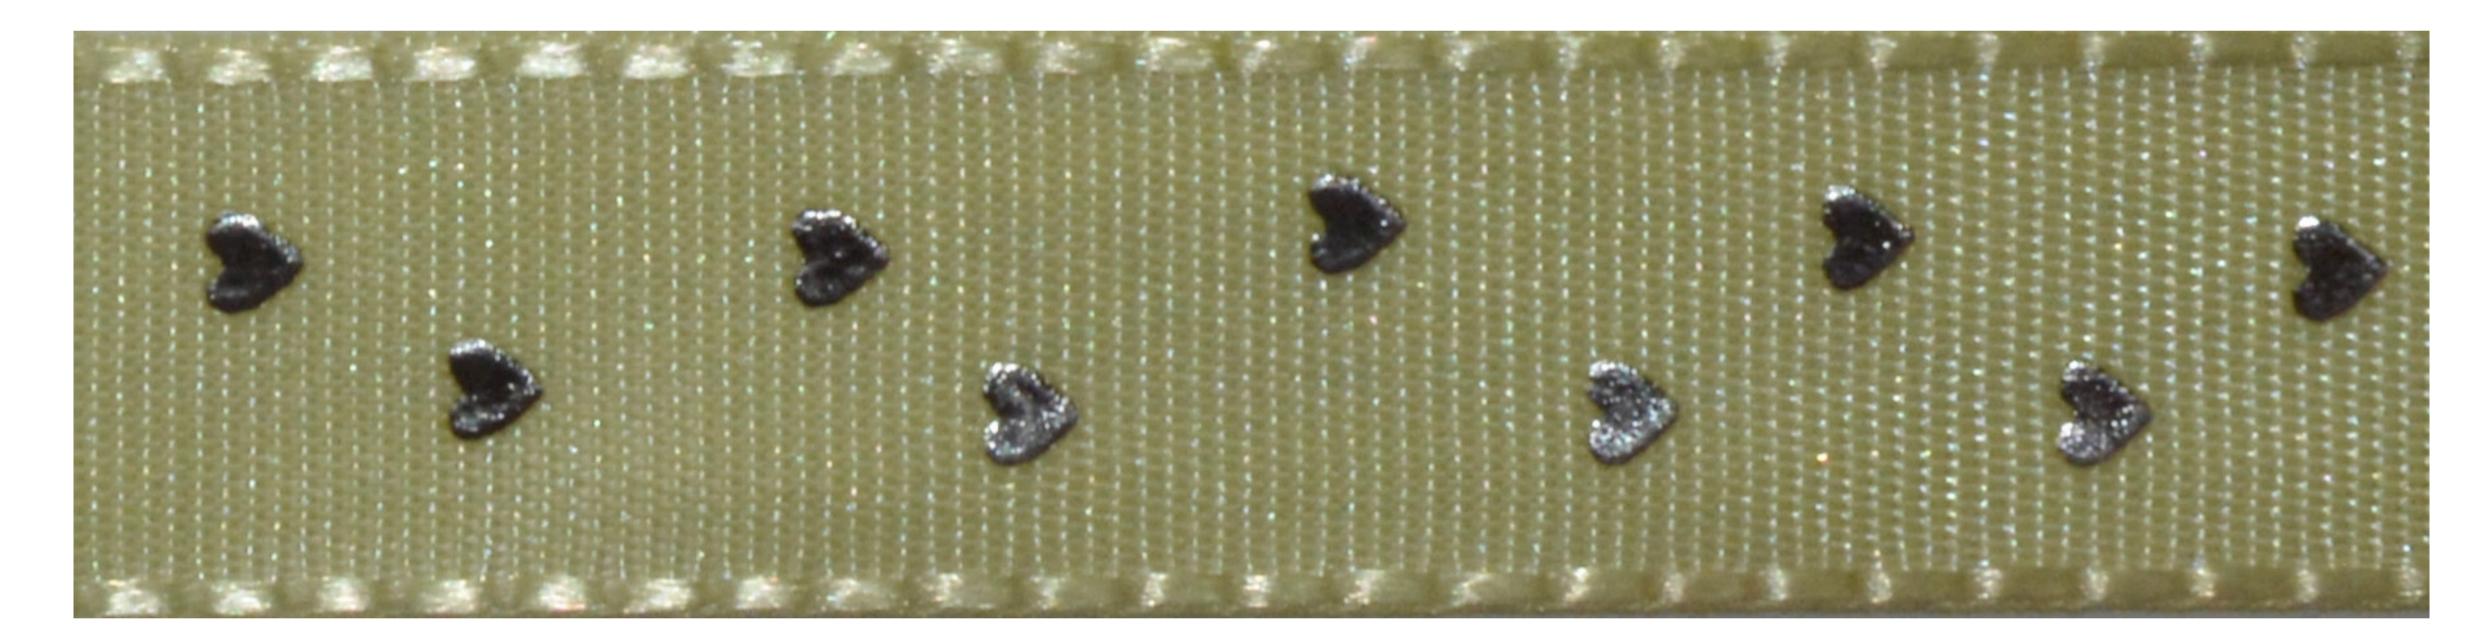

#### S Ν R Y A

# Printed and Hearted Taffeta Ribbons

Select Width: 10mm, 15mm, 25mm, 40mm Select Length: 20m

## SELECT COLORS



01 Gold White



#### Gold Cream



03 Gold Pink



#### S Ν R Y A

# Printed and Hearted Taffeta Ribbons

Select Width: 10mm, 15mm, 25mm, 40mm Select Length: 20m

## SELECT COLORS



## 04 Gold Blue





#### Silver White



06 Silver Cream



#### S Ν R Y A

# Printed and Hearted Taffeta Ribbons

Select Width: 10mm, 15mm, 25mm, 40mm Select Length: 20m

#### SELECT COLORS



## 07 Silver Dark Cream



#### Silver Yellow



09 Silver Pink



# YARNS

# Printed and Hearted Taffeta Ribbons

Select Width: 10mm, 15mm, 25mm, 40mm Select Length: 20m

#### SELECT COLORS



10 Silver Red



11

#### Silver Purple



12 Silver Blue



# VIDLANS Y A R N S

# Printed and Hearted Taffeta Ribbons

Select Width: 10mm, 15mm, 25mm, 40mm Select Length: 20m

#### SELECT COLORS