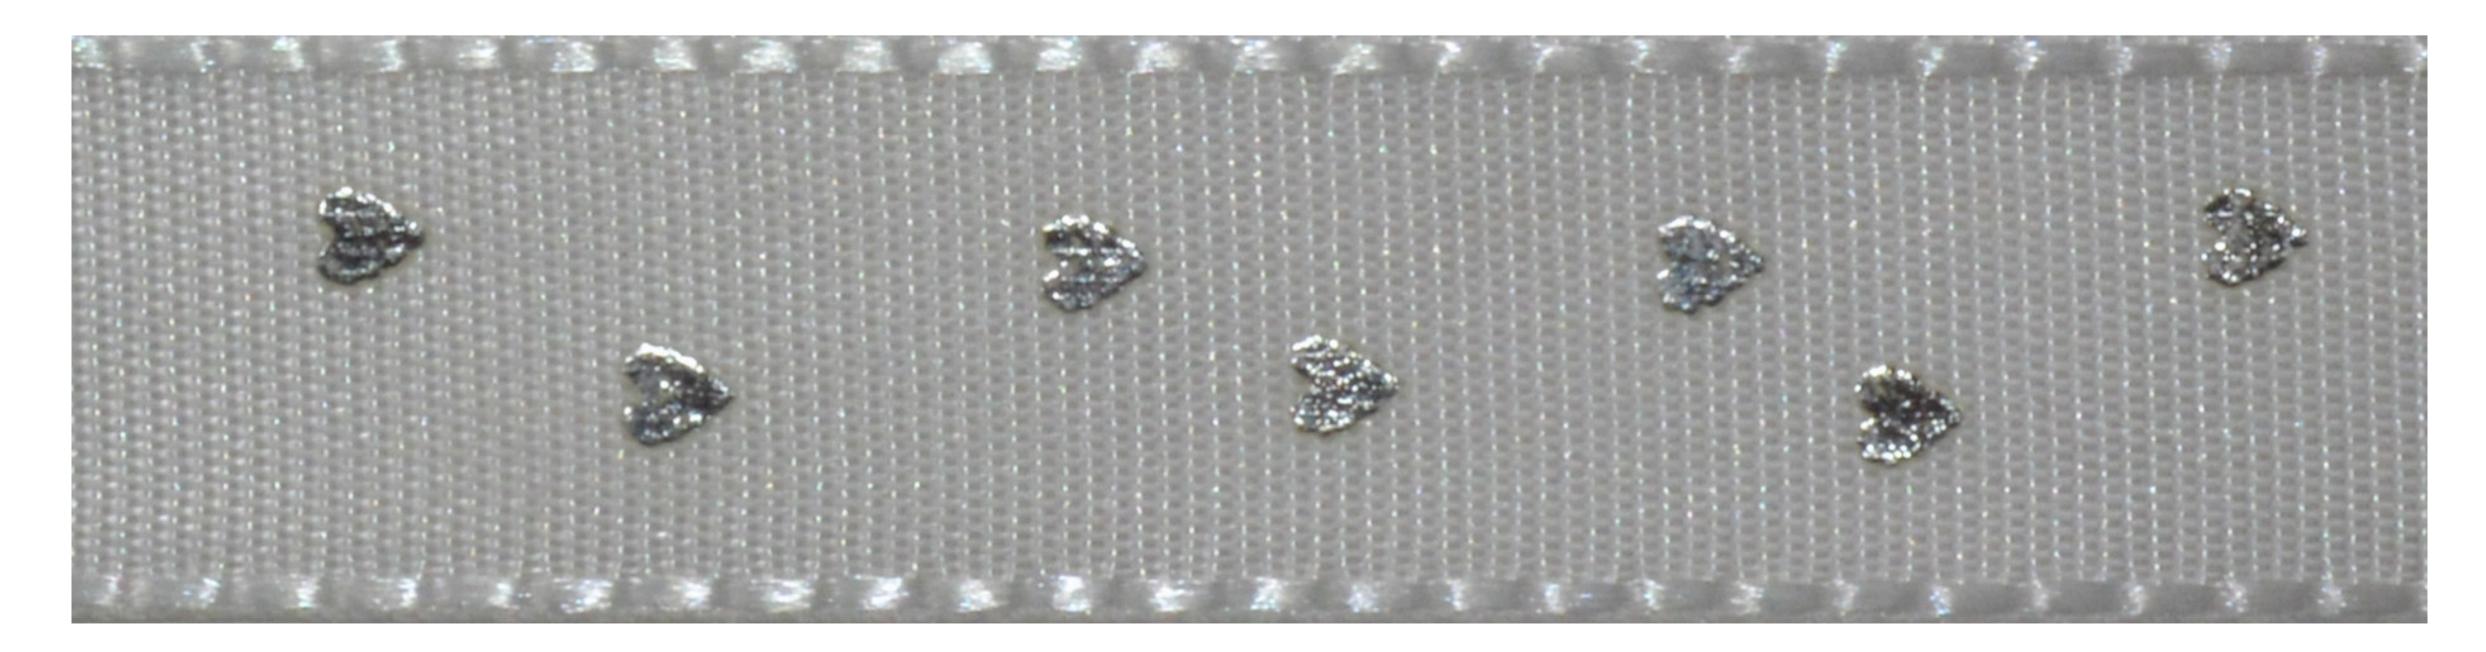

#### S Ν R Y A

# Printed and Hearted Taffeta Ribbons

Select Width: 10mm, 15mm, 25mm, 40mm Select Length: 20m

## SELECT COLORS



01 Gold White



#### Gold Cream



03 Gold Pink



#### S Ν R Y A

# Printed and Hearted Taffeta Ribbons

Select Width: 10mm, 15mm, 25mm, 40mm Select Length: 20m

## SELECT COLORS



## 04 Gold Blue





#### Silver White



06 Silver Cream



#### S Ν R Y A

# Printed and Hearted Taffeta Ribbons

Select Width: 10mm, 15mm, 25mm, 40mm Select Length: 20m

#### SELECT COLORS



## 07 Silver Dark Cream



#### Silver Yellow



09 Silver Pink



# YARNS

# Printed and Hearted Taffeta Ribbons

Select Width: 10mm, 15mm, 25mm, 40mm Select Length: 20m

#### SELECT COLORS



10 Silver Red



11

#### Silver Purple



12 Silver Blue



# VIDLANS Y A R N S

# Printed and Hearted Taffeta Ribbons

Select Width: 10mm, 15mm, 25mm, 40mm Select Length: 20m

#### SELECT COLORS