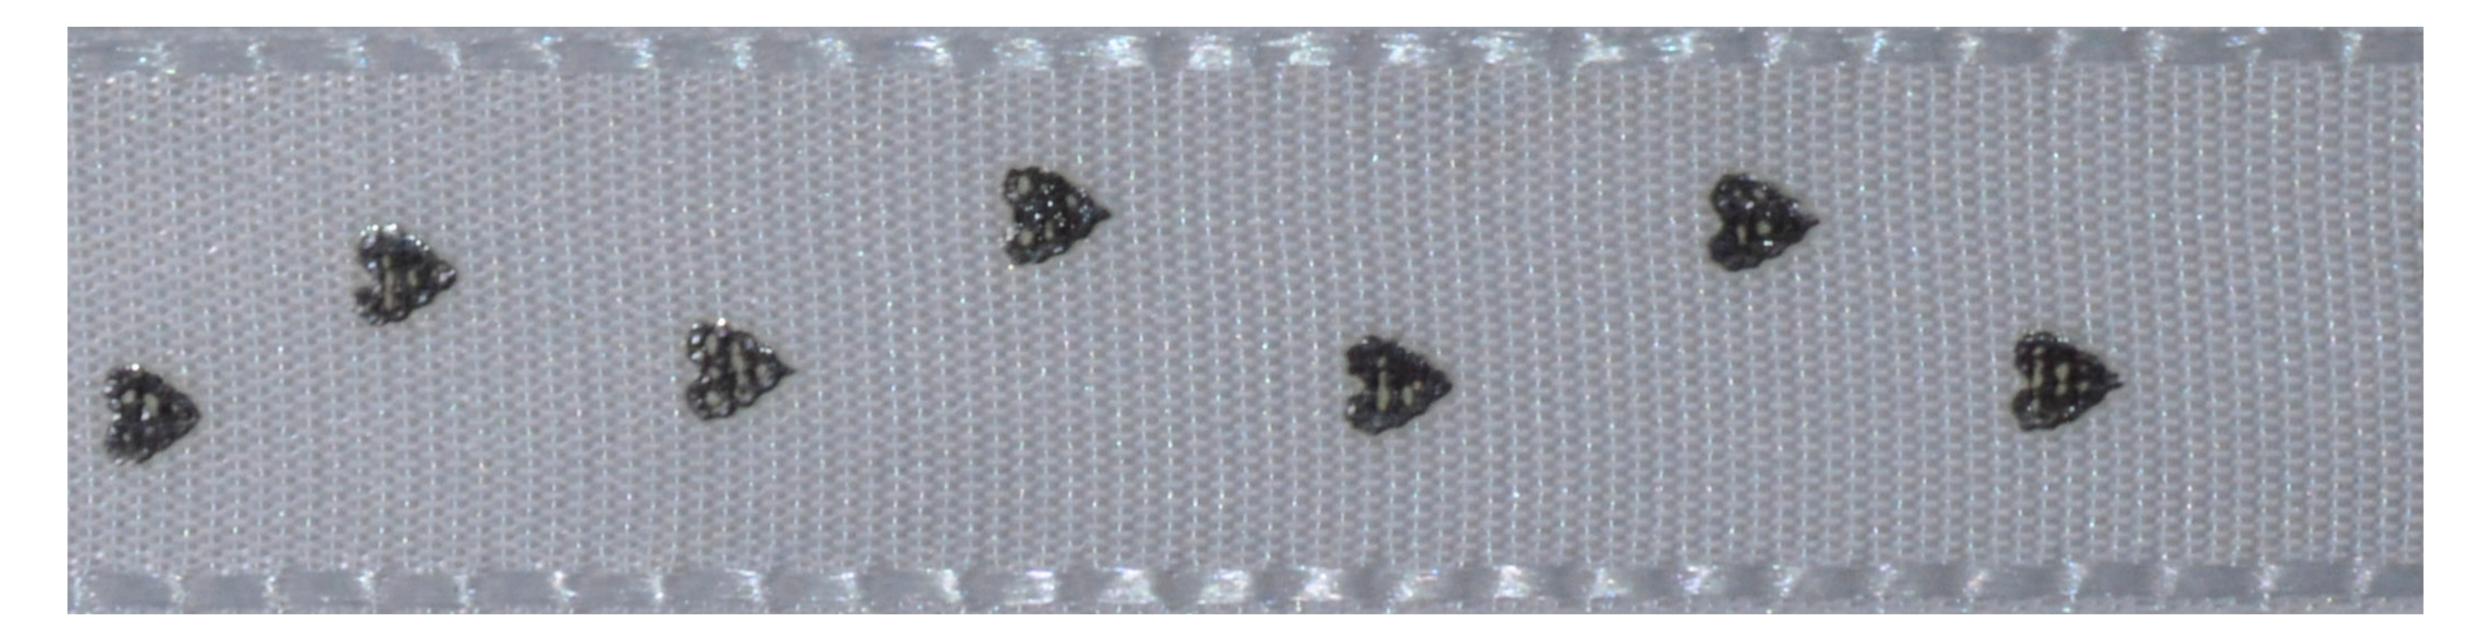

#### S Ν R Y A

# Printed and Hearted Taffeta Ribbons

Select Width: 10mm, 15mm, 25mm, 40mm Select Length: 20m

## SELECT COLORS



01 Gold White



#### Gold Cream



03 Gold Pink



#### S Ν R Y A

# Printed and Hearted Taffeta Ribbons

Select Width: 10mm, 15mm, 25mm, 40mm Select Length: 20m

## SELECT COLORS



## 04 Gold Blue





#### Silver White



06 Silver Cream



#### S Ν R Y A

# Printed and Hearted Taffeta Ribbons

Select Width: 10mm, 15mm, 25mm, 40mm Select Length: 20m

#### SELECT COLORS



## 07 Silver Dark Cream



#### Silver Yellow



09 Silver Pink



# YARNS

# Printed and Hearted Taffeta Ribbons

Select Width: 10mm, 15mm, 25mm, 40mm Select Length: 20m

#### SELECT COLORS



10 Silver Red



11

#### Silver Purple



12 Silver Blue



# VIDLANS Y A R N S

# Printed and Hearted Taffeta Ribbons

Select Width: 10mm, 15mm, 25mm, 40mm Select Length: 20m

#### SELECT COLORS