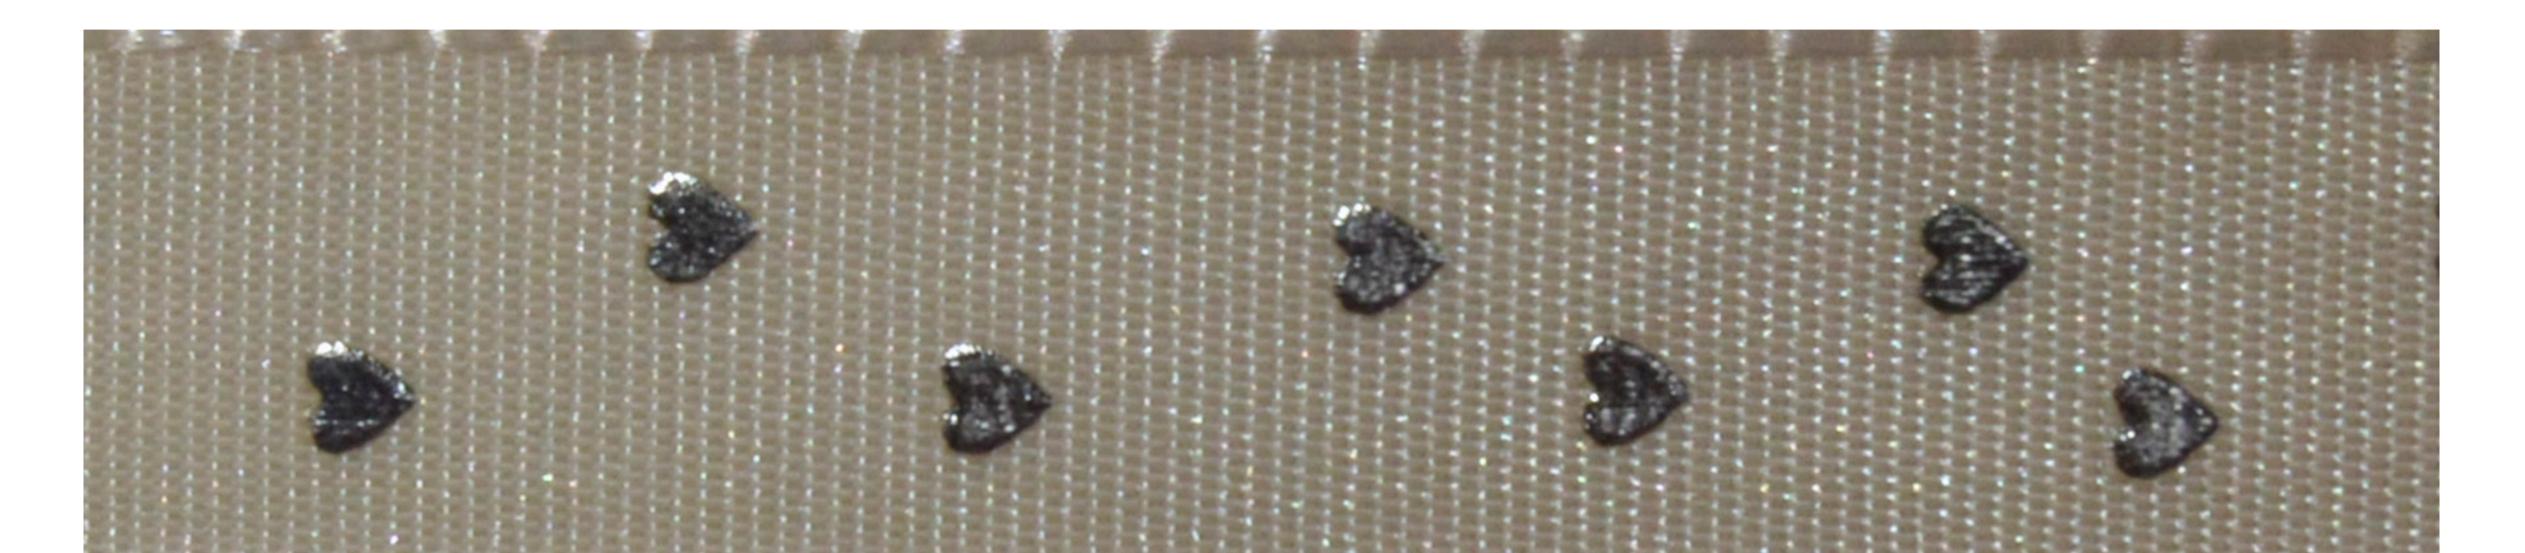

#### S Ν R Y A

# Printed and Hearted Taffeta Ribbons

Select Width: 10mm, 15mm, 25mm, 40mm Select Length: 20m

## SELECT COLORS



01 Gold White



#### Gold Cream



03 Gold Pink



#### S Ν R Y A

# Printed and Hearted Taffeta Ribbons

Select Width: 10mm, 15mm, 25mm, 40mm Select Length: 20m

## SELECT COLORS



## 04 Gold Blue





#### Silver White



06 Silver Cream



#### S Ν R Y A

# Printed and Hearted Taffeta Ribbons

Select Width: 10mm, 15mm, 25mm, 40mm Select Length: 20m

#### SELECT COLORS



## 07 Silver Dark Cream



#### Silver Yellow



09 Silver Pink



# YARNS

# Printed and Hearted Taffeta Ribbons

Select Width: 10mm, 15mm, 25mm, 40mm Select Length: 20m

#### SELECT COLORS



10 Silver Red



11

#### Silver Purple



12 Silver Blue



# VIDLANS Y A R N S

# Printed and Hearted Taffeta Ribbons

Select Width: 10mm, 15mm, 25mm, 40mm Select Length: 20m

#### SELECT COLORS