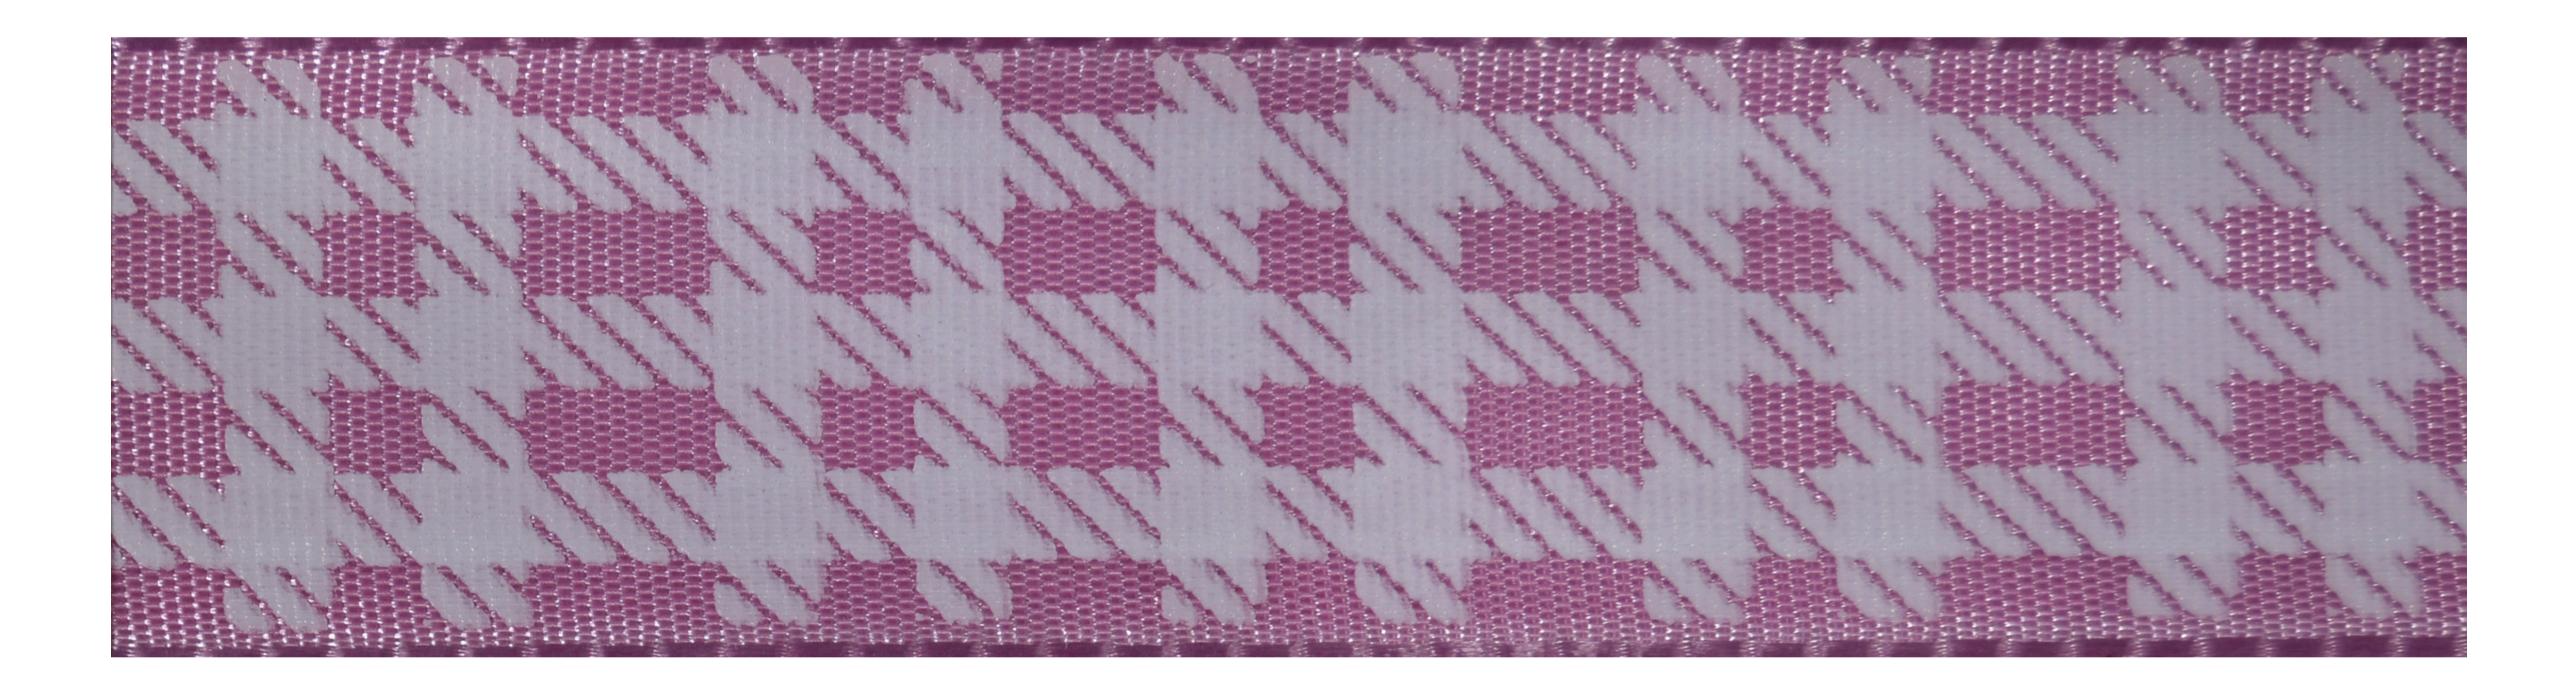

## WOLANS y a r n s

## Printed Plaid Taffeta Ribbons

Select Width: 25mm

Select Length: 20m

#### SELECT COLORS



#### 01 White



Cream







# Y A R N S

## Printed Plaid Taffeta Ribbons

Select Width: 25mm

Select Length: 20m

#### SELECT COLORS







#### Light Powder





# Y A R N S

## Printed Plaid Taffeta Ribbons

Select Width: 25mm

Select Length: 20m

#### SELECT COLORS



#### 07 Fuchsia



Yellow

08



09 Light Pink



## WOLANS Y A R N S

## Printed Plaid Taffeta Ribbons

Select Width: 25mm

Select Length: 20m

#### SELECT COLORS



#### 10 Dark Red









# Y A R N S

## Printed Plaid Taffeta Ribbons

Select Width: 25mm

Select Length: 20m

#### SELECT COLORS



#### 13 Dark Purple



Pink





# Y A R N S

## Printed Plaid Taffeta Ribbons

Select Width: 25mm

Select Length: 20m

#### SELECT COLORS







#### Navy Blue







## WOLANS Y A R N S

## Printed Plaid Taffeta Ribbons

Select Width: 25mm

Select Length: 20m

#### SELECT COLORS



#### 19 Light Green



#### Turquoise