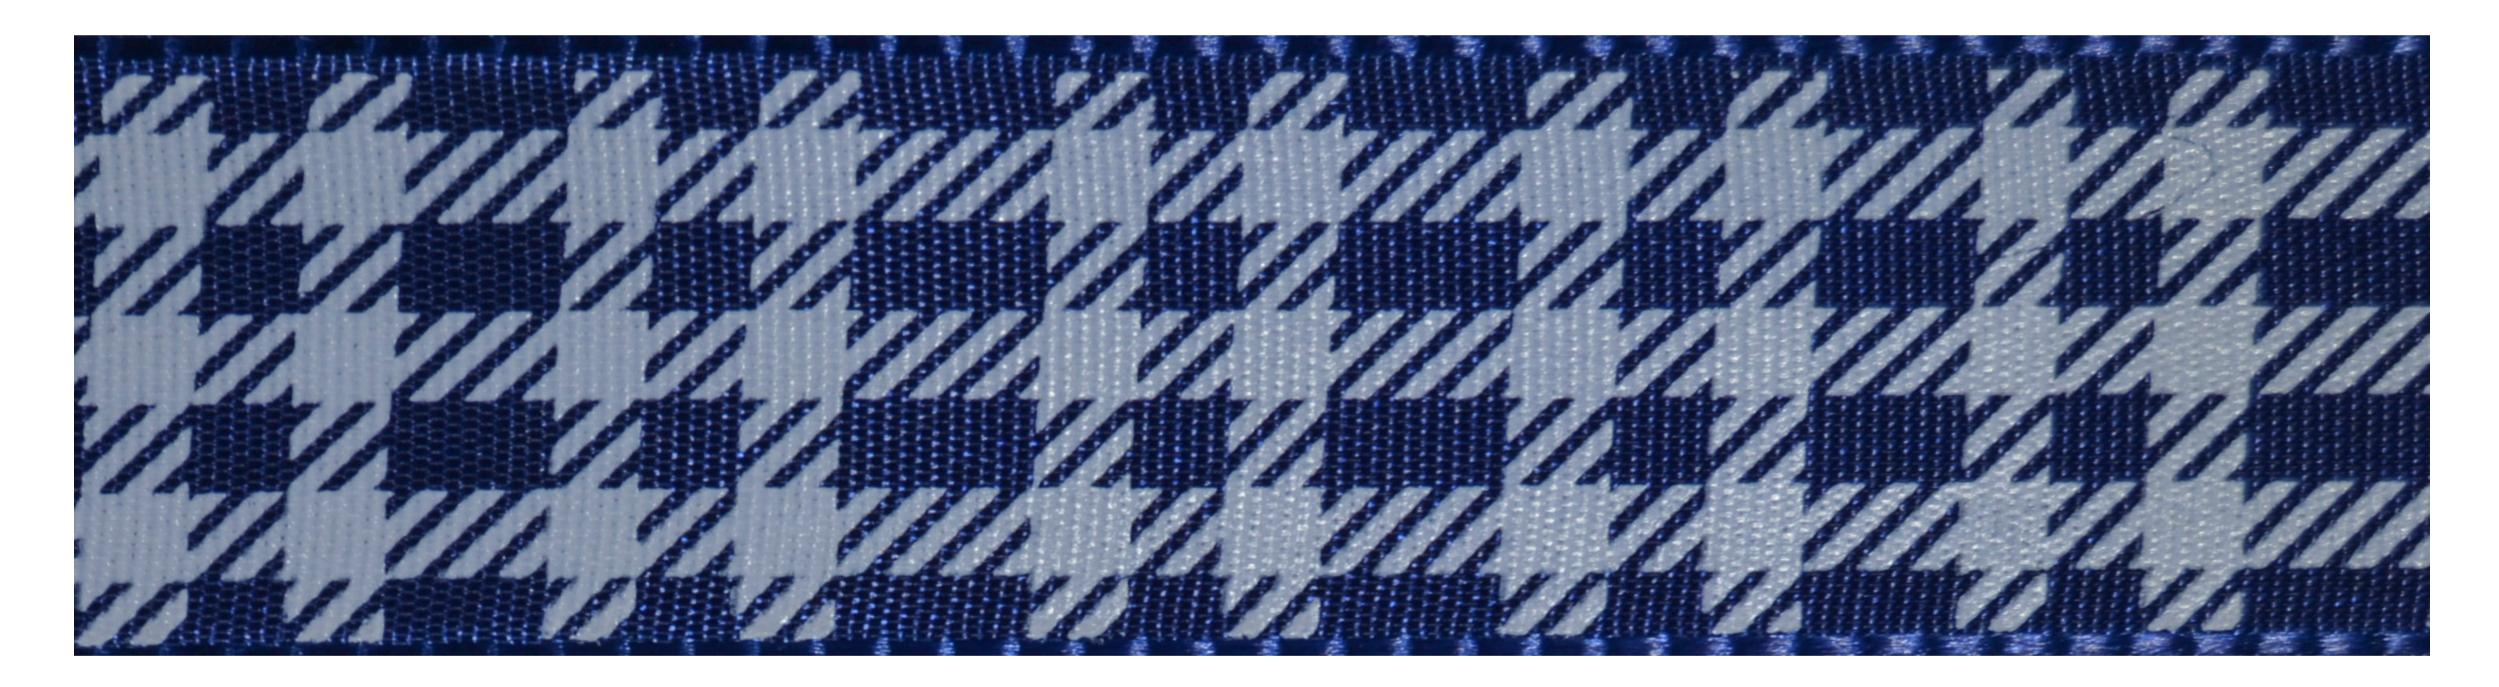

## Printed Plaid Taffeta Ribbons

Select Width: 25mm

Select Length: 20m

#### SELECT COLORS

#### Navy Blue