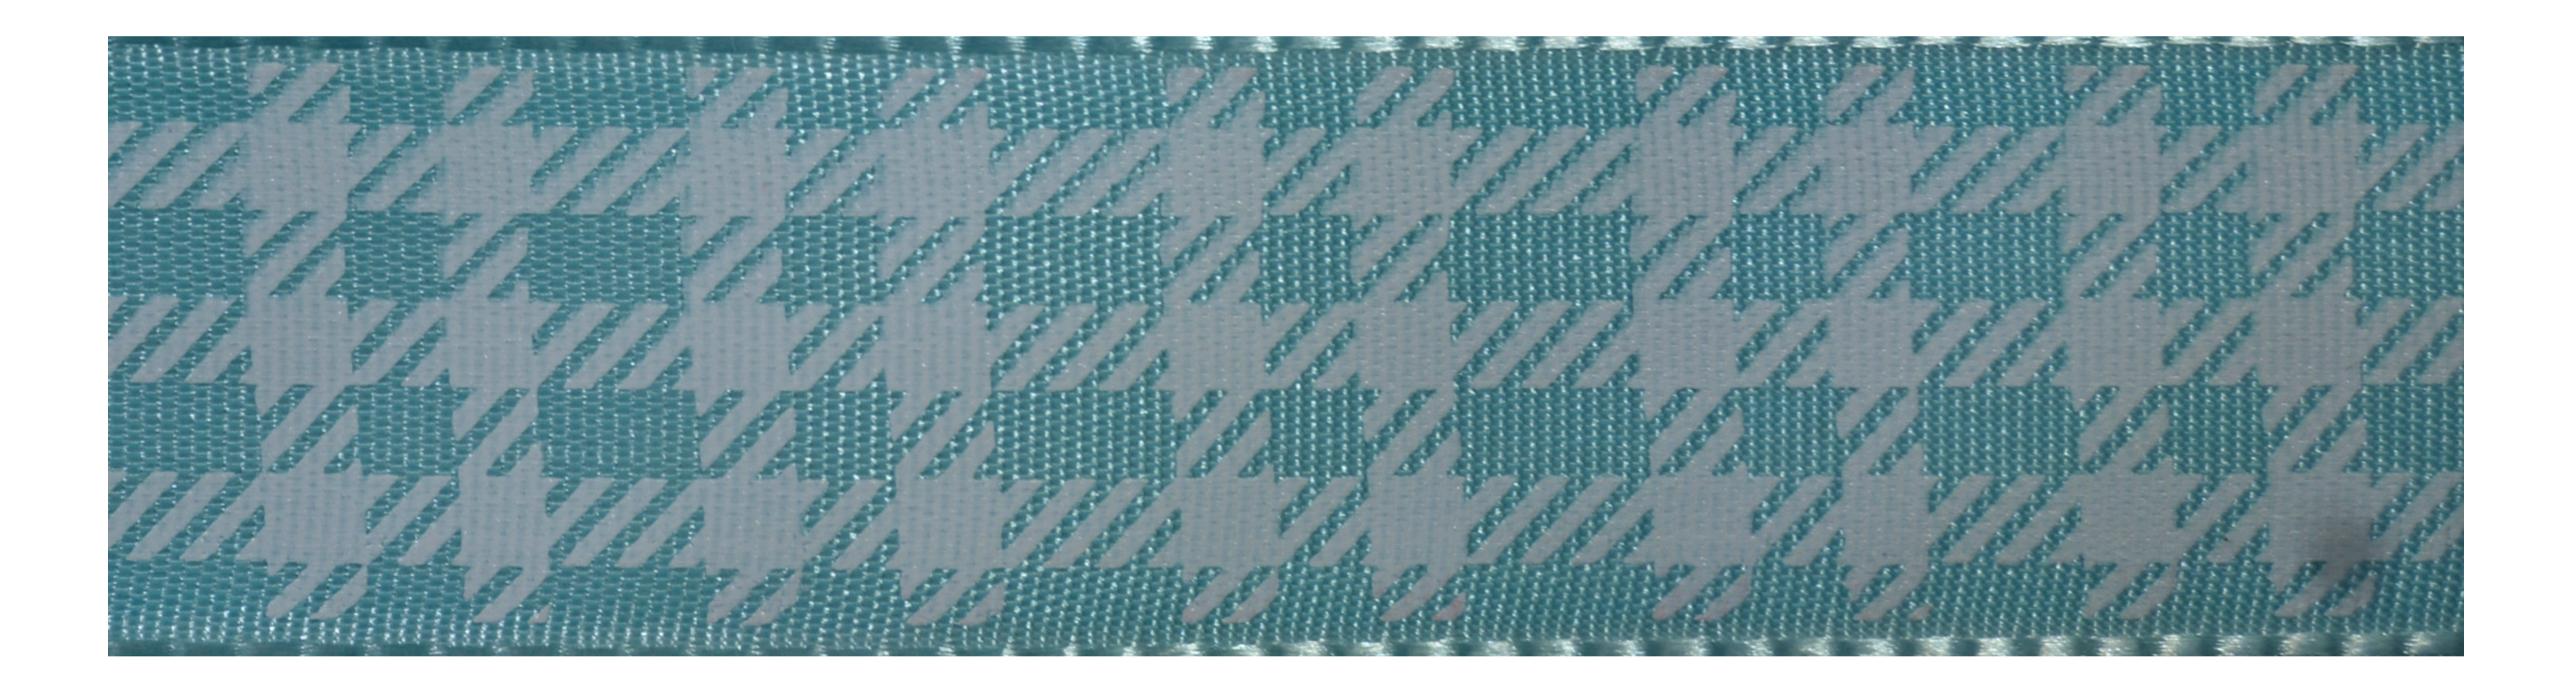

## Printed Plaid Taffeta Ribbons

Select Width: 25mm

Select Length: 20m

#### SELECT COLORS

#### Turquoise