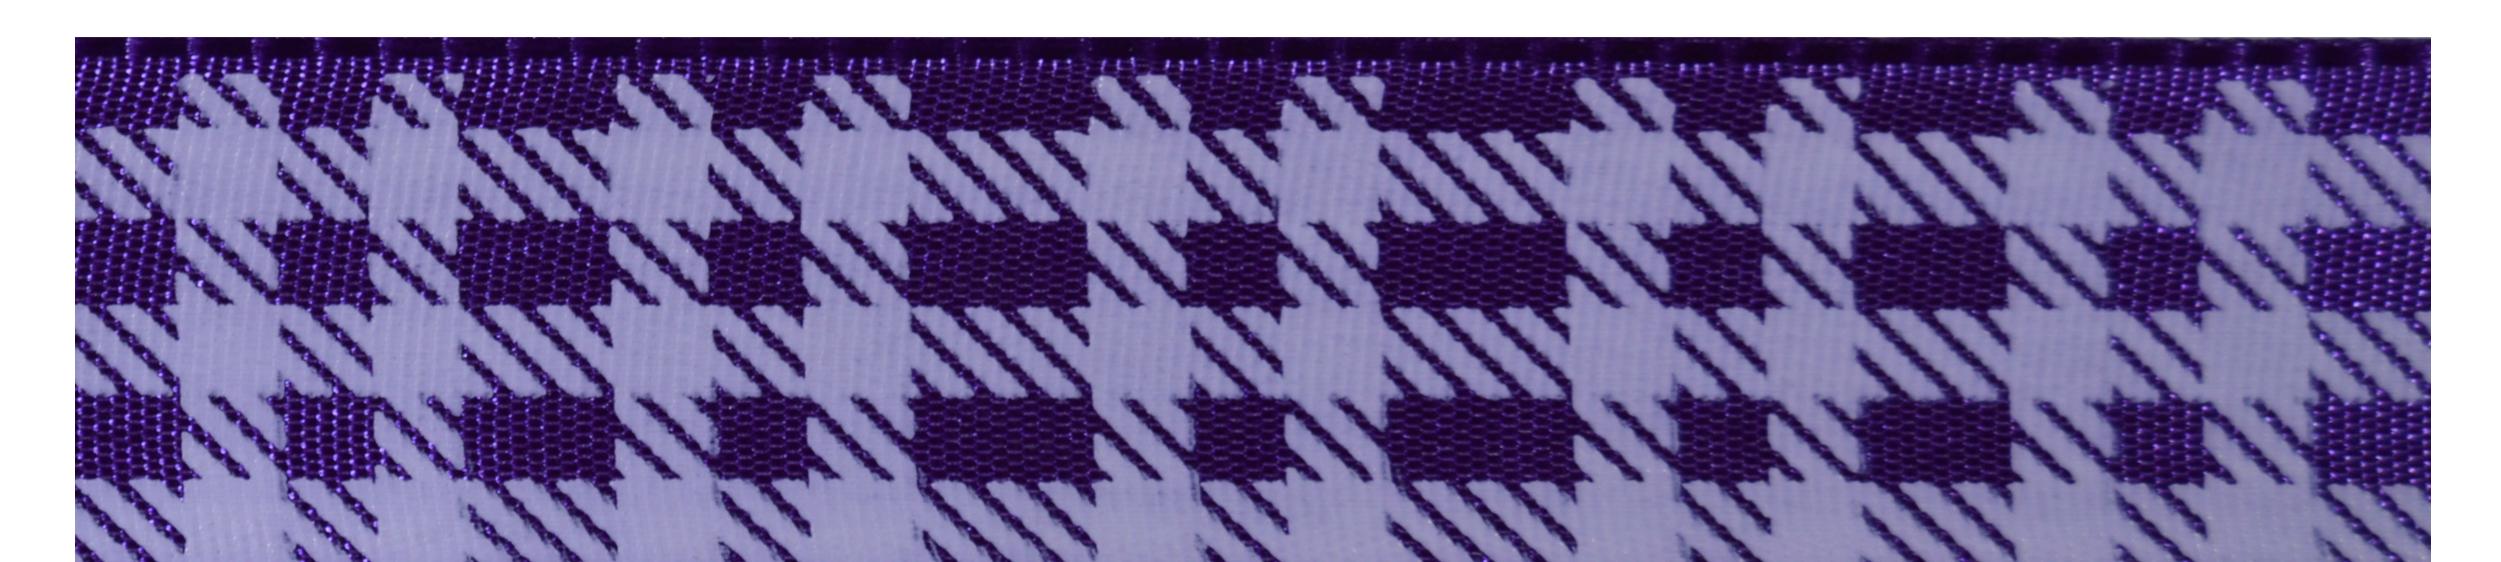

## WOLANS y a r n s

## Printed Plaid Taffeta Ribbons

Select Width: 25mm

Select Length: 20m

#### SELECT COLORS



#### 01 White



Cream







# Y A R N S

## Printed Plaid Taffeta Ribbons

Select Width: 25mm

Select Length: 20m

#### SELECT COLORS







#### Light Powder





# Y A R N S

## Printed Plaid Taffeta Ribbons

Select Width: 25mm

Select Length: 20m

#### SELECT COLORS



#### 07 Fuchsia



Yellow

08



09 Light Pink



## WOLANS Y A R N S

## Printed Plaid Taffeta Ribbons

Select Width: 25mm

Select Length: 20m

#### SELECT COLORS



#### 10 Dark Red









# Y A R N S

## Printed Plaid Taffeta Ribbons

Select Width: 25mm

Select Length: 20m

#### SELECT COLORS



#### 13 Dark Purple



Pink





# Y A R N S

## Printed Plaid Taffeta Ribbons

Select Width: 25mm

Select Length: 20m

#### SELECT COLORS







#### Navy Blue







## WOLANS Y A R N S

## Printed Plaid Taffeta Ribbons

Select Width: 25mm

Select Length: 20m

#### SELECT COLORS



#### 19 Light Green



#### Turquoise