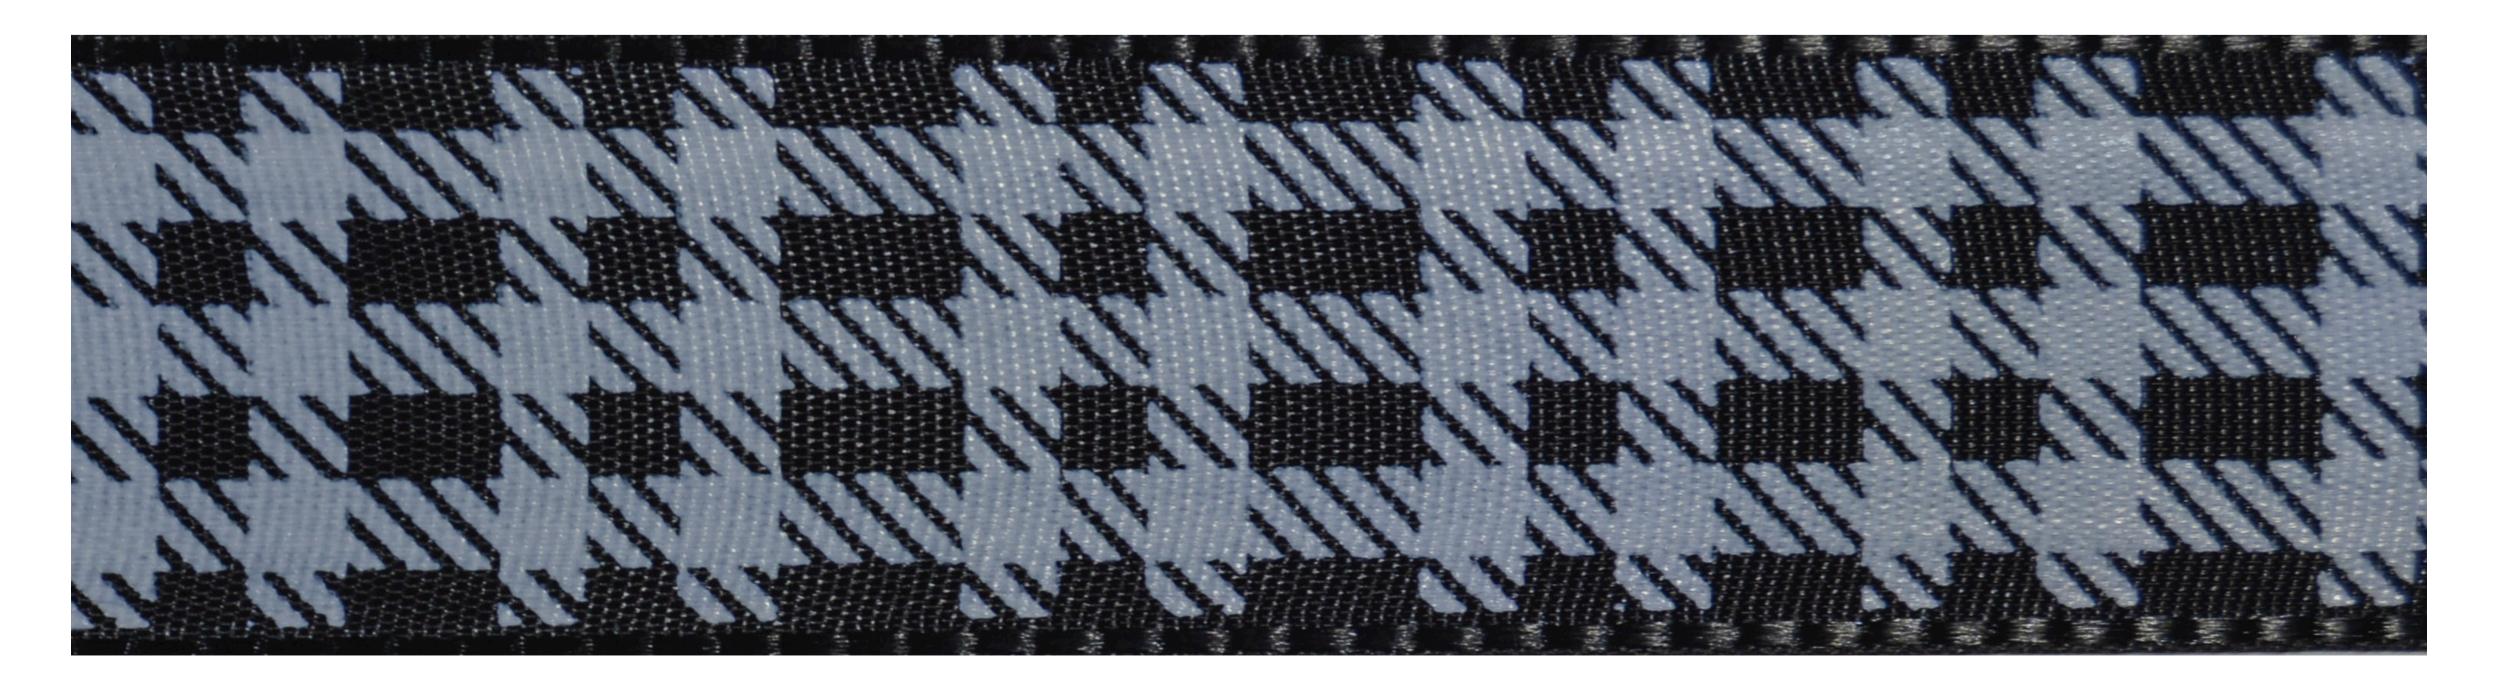

## Printed Plaid Taffeta Ribbons

Select Width: 25mm

Select Length: 20m

#### SELECT COLORS

#### 19 Light Green