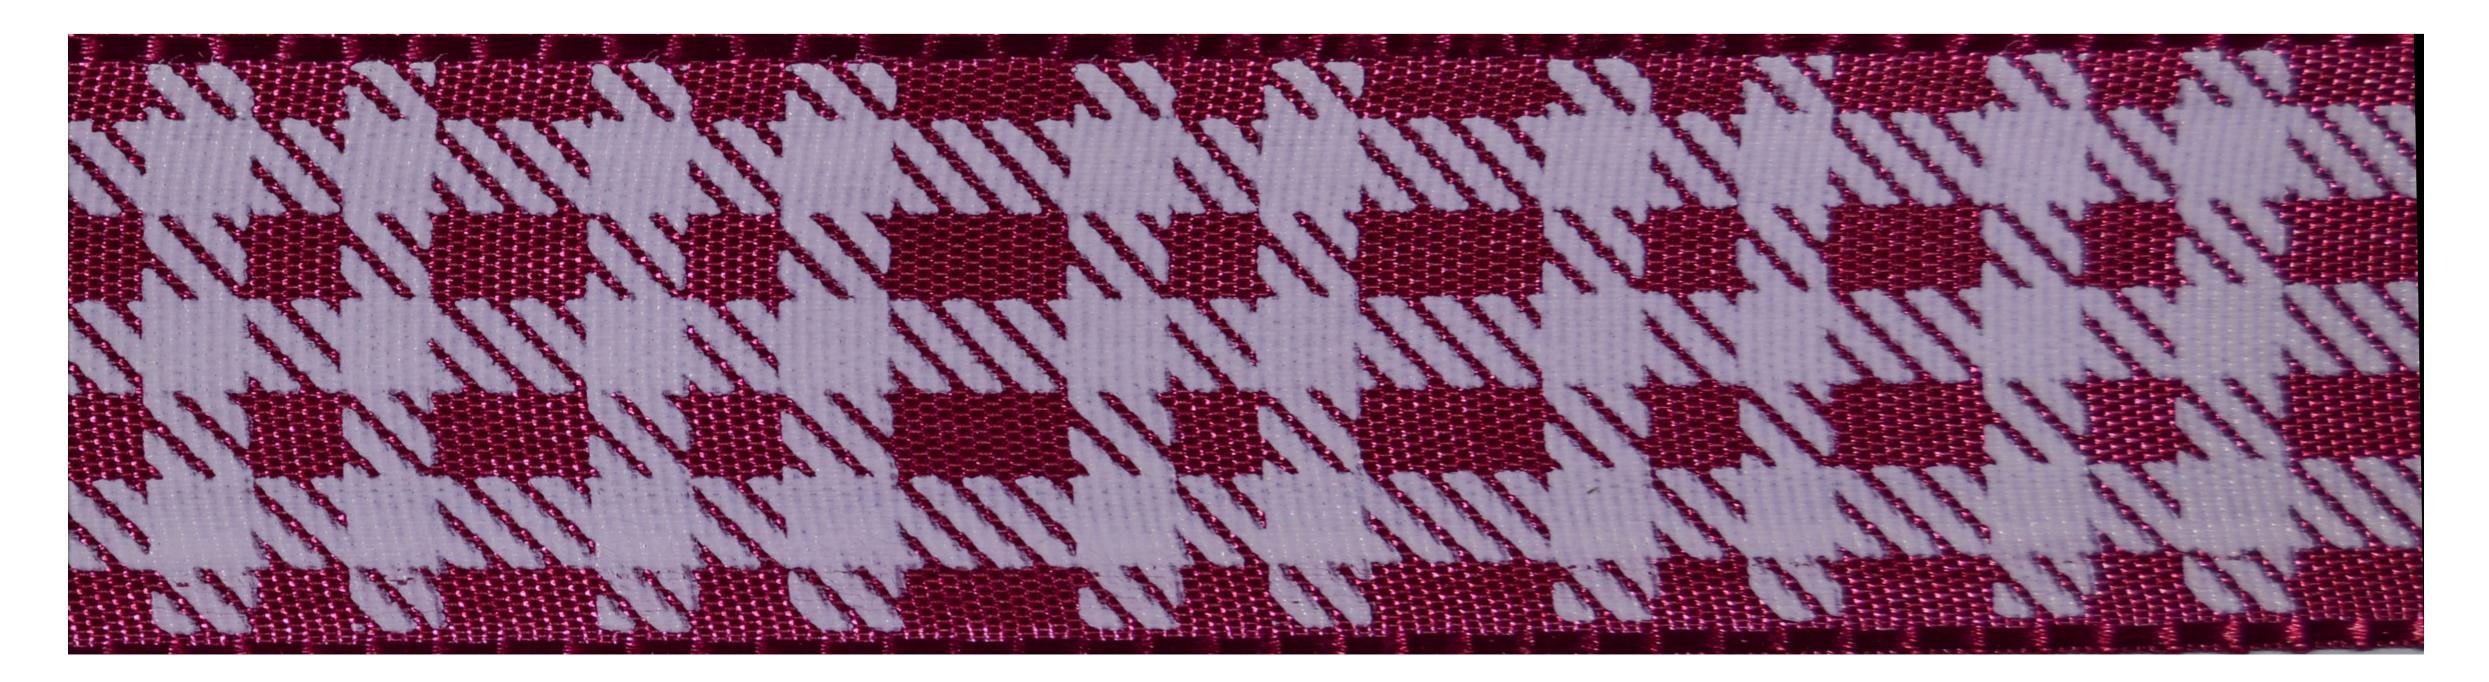

## WOLANS y a r n s

## Printed Plaid Taffeta Ribbons

Select Width: 25mm

Select Length: 20m

#### SELECT COLORS



#### 01 White



Cream







# Y A R N S

## Printed Plaid Taffeta Ribbons

Select Width: 25mm

Select Length: 20m

#### SELECT COLORS







#### Light Powder





# Y A R N S

## Printed Plaid Taffeta Ribbons

Select Width: 25mm

Select Length: 20m

#### SELECT COLORS



#### 07 Fuchsia



Yellow

08



09 Light Pink



## WOLANS Y A R N S

## Printed Plaid Taffeta Ribbons

Select Width: 25mm

Select Length: 20m

#### SELECT COLORS



#### 10 Dark Red









# Y A R N S

## Printed Plaid Taffeta Ribbons

Select Width: 25mm

Select Length: 20m

#### SELECT COLORS



#### 13 Dark Purple



Pink





# Y A R N S

## Printed Plaid Taffeta Ribbons

Select Width: 25mm

Select Length: 20m

#### SELECT COLORS







#### Navy Blue







## WOLANS Y A R N S

## Printed Plaid Taffeta Ribbons

Select Width: 25mm

Select Length: 20m

#### SELECT COLORS



#### 19 Light Green



#### Turquoise