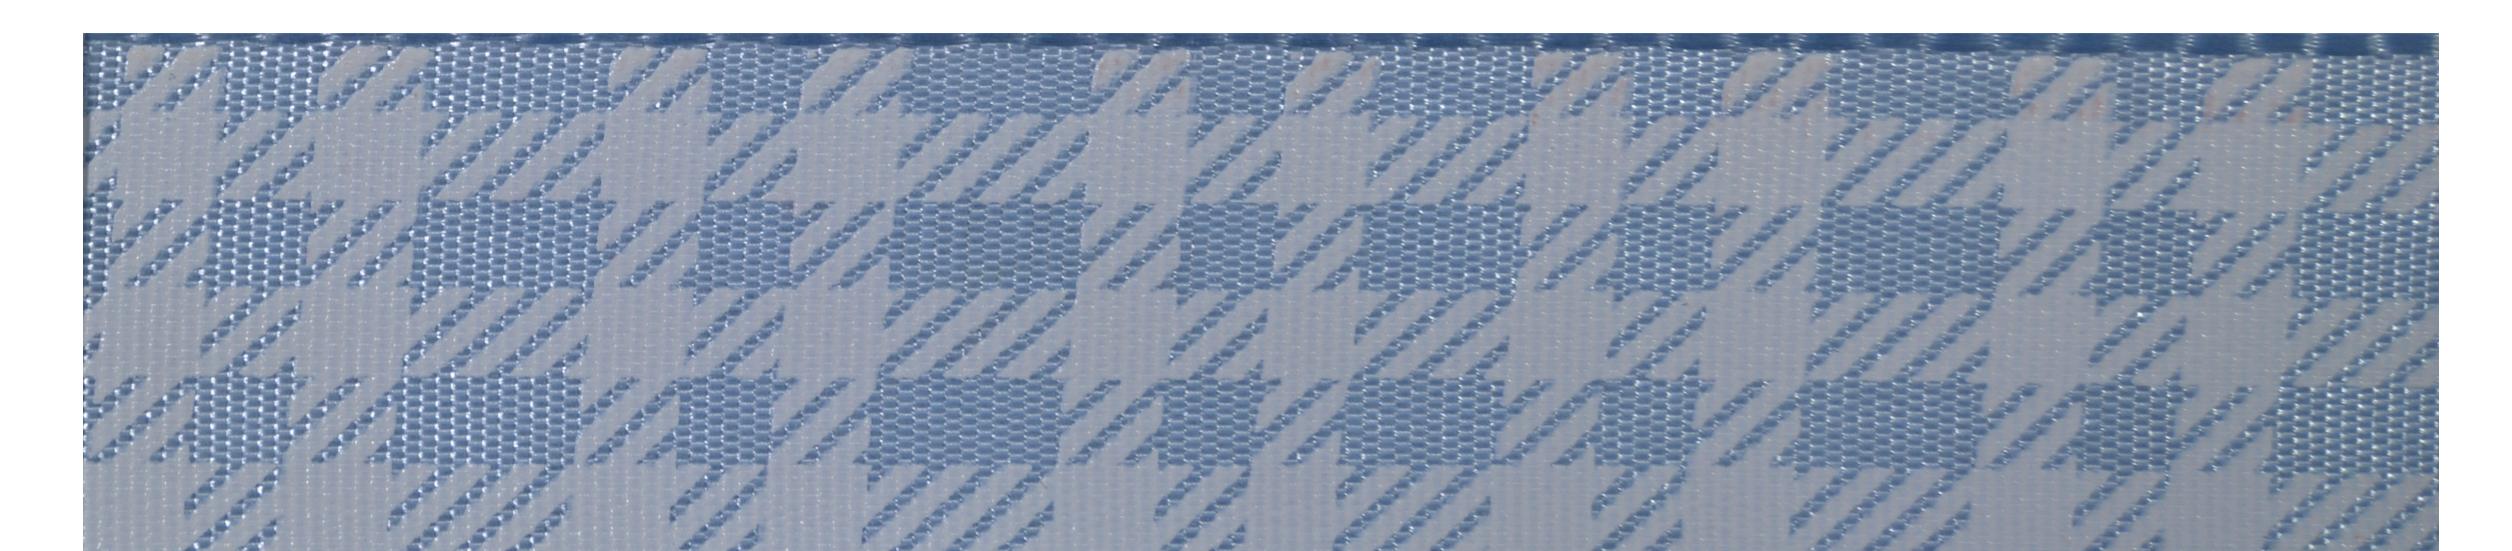

aid Taffeta Ribbons

Select Width: 25mm

Select Length: 20m

#### SELECT COLORS



#### 01 White



Cream







# Y A R N S

## Printed Plaid Taffeta Ribbons

Select Width: 25mm

Select Length: 20m

#### SELECT COLORS







#### Light Powder





# Y A R N S

## Printed Plaid Taffeta Ribbons

Select Width: 25mm

Select Length: 20m

#### SELECT COLORS



#### 07 Fuchsia



Yellow

08



09 Light Pink



## WOLANS Y A R N S

## Printed Plaid Taffeta Ribbons

Select Width: 25mm

Select Length: 20m

#### SELECT COLORS



#### 10 Dark Red









# Y A R N S

## Printed Plaid Taffeta Ribbons

Select Width: 25mm

Select Length: 20m

#### SELECT COLORS



#### 13 Dark Purple



Pink





# Y A R N S

## Printed Plaid Taffeta Ribbons

Select Width: 25mm

Select Length: 20m

#### SELECT COLORS







#### Navy Blue







## WOLANS Y A R N S

## Printed Plaid Taffeta Ribbons

Select Width: 25mm

Select Length: 20m

#### SELECT COLORS



#### 19 Light Green



#### Turquoise