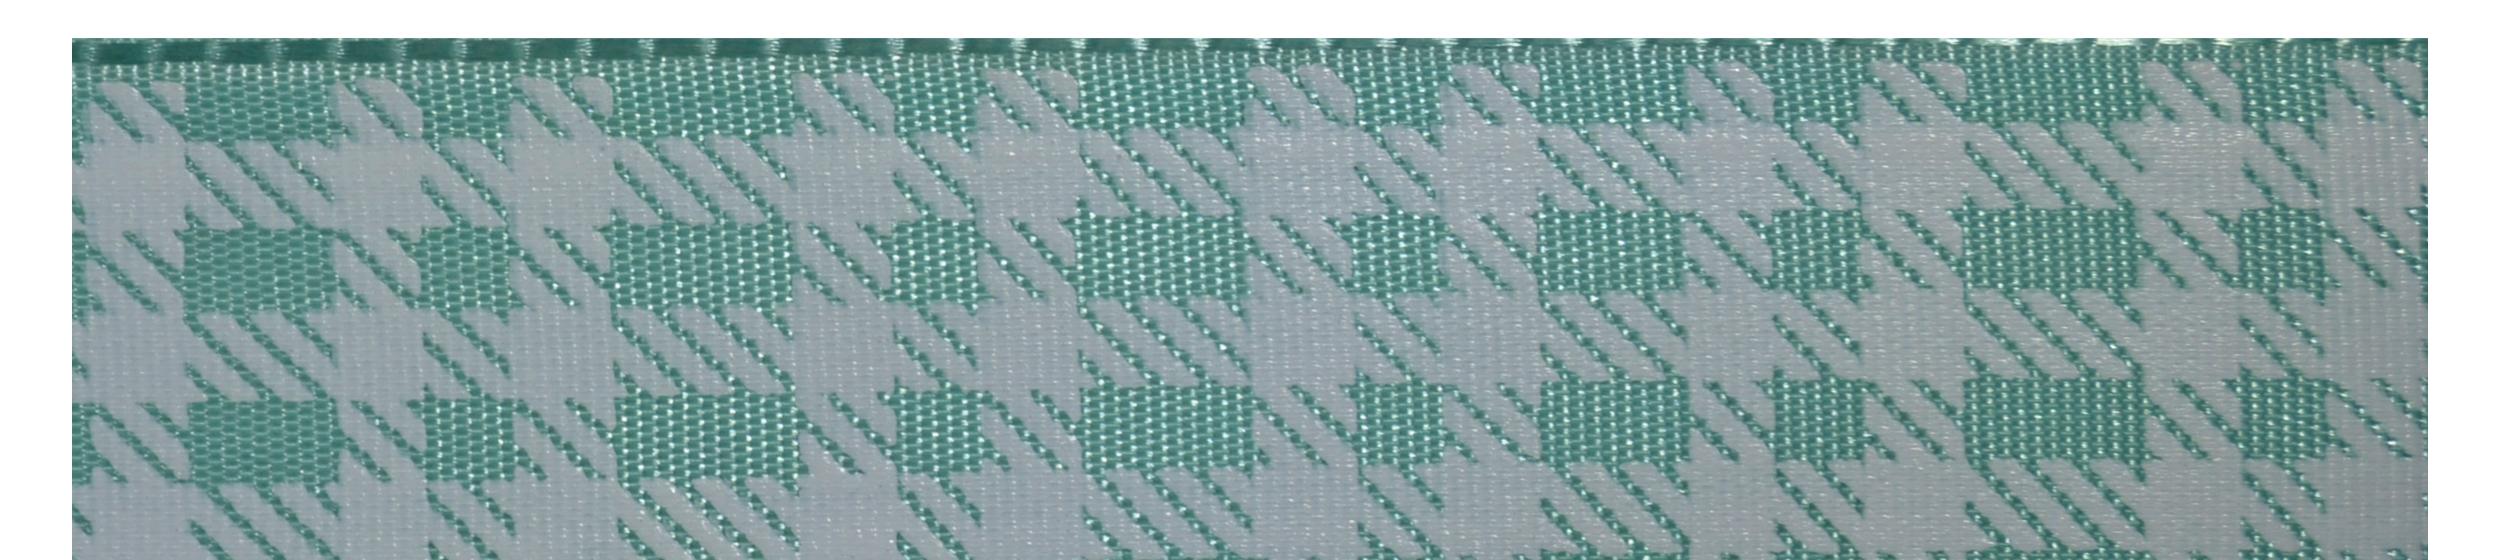

## Printed Plaid Taffeta Ribbons

Select Width: 25mm

Select Length: 20m

#### SELECT COLORS

#### 19 Light Green