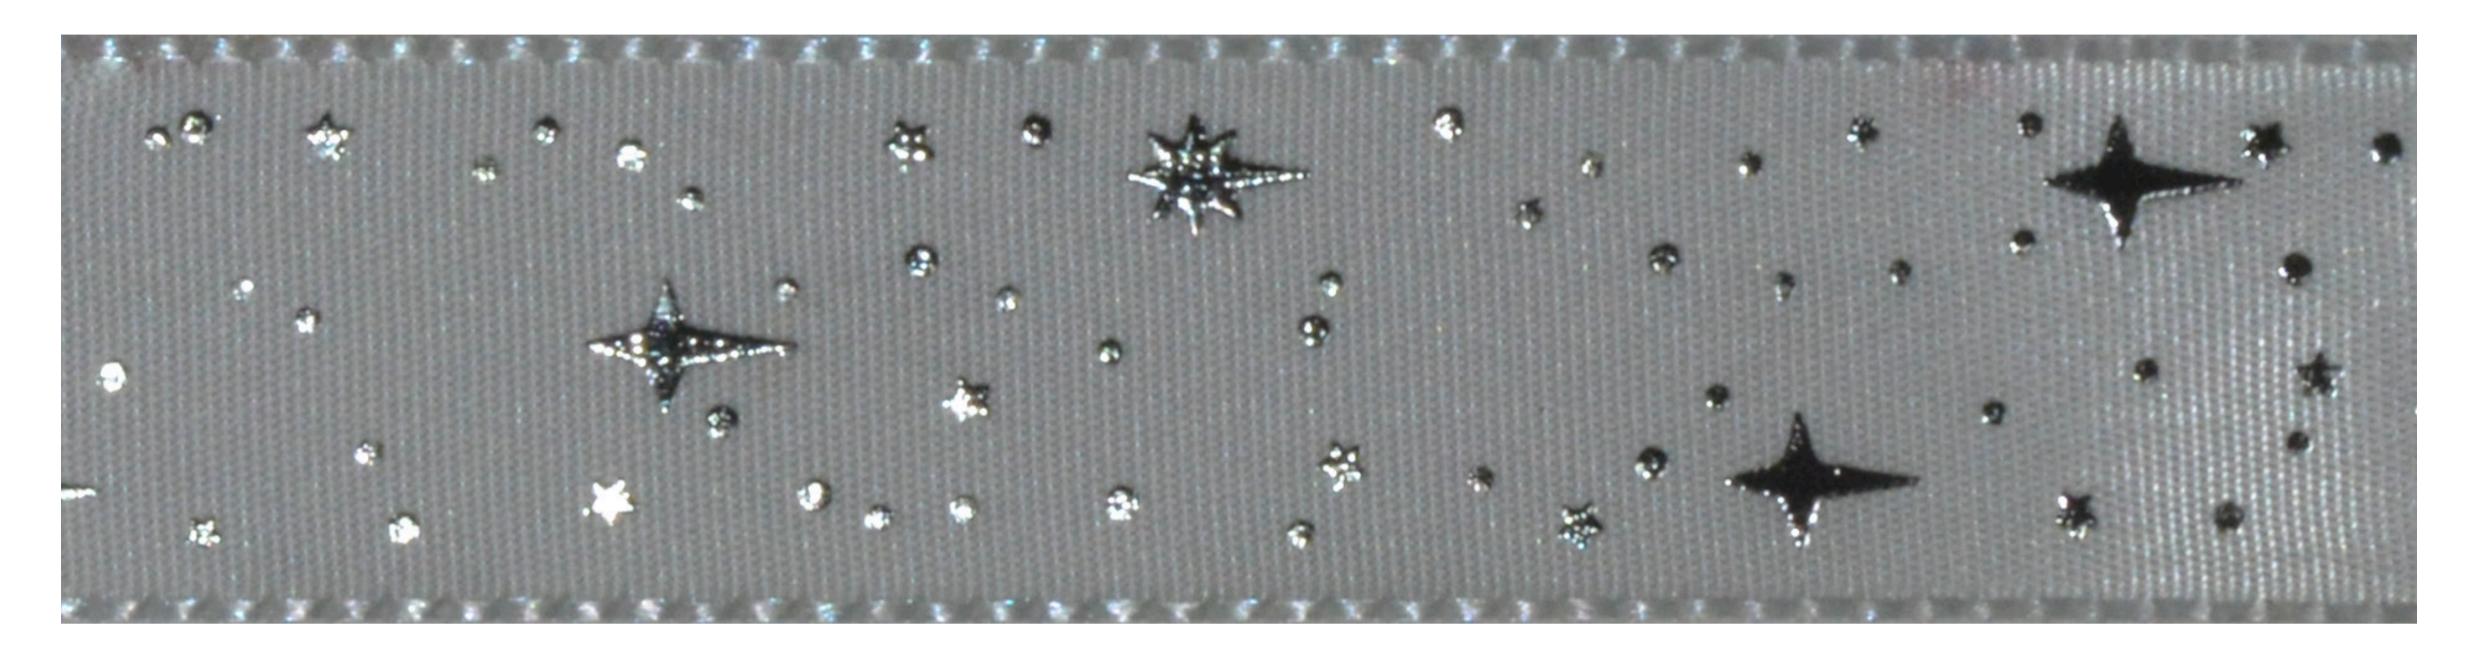

Y

WOLANS YARNS | RIBBONS

Ribbon Code: R016

## Α

### Printed Taffeta Ribbons

Select Width: 10mm, 15mm, 25mm, 40mm Select Length: 20m S Ν R

### SELECT COLORS



01 White







03 Yellow



Α

Y

Ribbon Code: R016

## OLANS

## Printed Taffeta Ribbons

R N S Select Width: 10mm, 15mm, 25mm, 40mm Select Length: 20m

### SELECT COLORS



04 Pink



Red







WOLANS YARNS | RIBBONS

Ribbon Code: R016

# Y A R N S

### Printed Taffeta Ribbons

N S Select Width: 10mm, 15mm, 25mm, 40mm Select Length: 20m

### SELECT COLORS



07 Light Blue



Blue



09 Navy Blue



WOLANS YARNS | RIBBONS

Ribbon Code: R016

# Y A R N S

### Printed Taffeta Ribbons

N S Select Width: 10mm, 15mm, 25mm, 40mm Select Length: 20m

#### SELECT COLORS



10 Turquoise