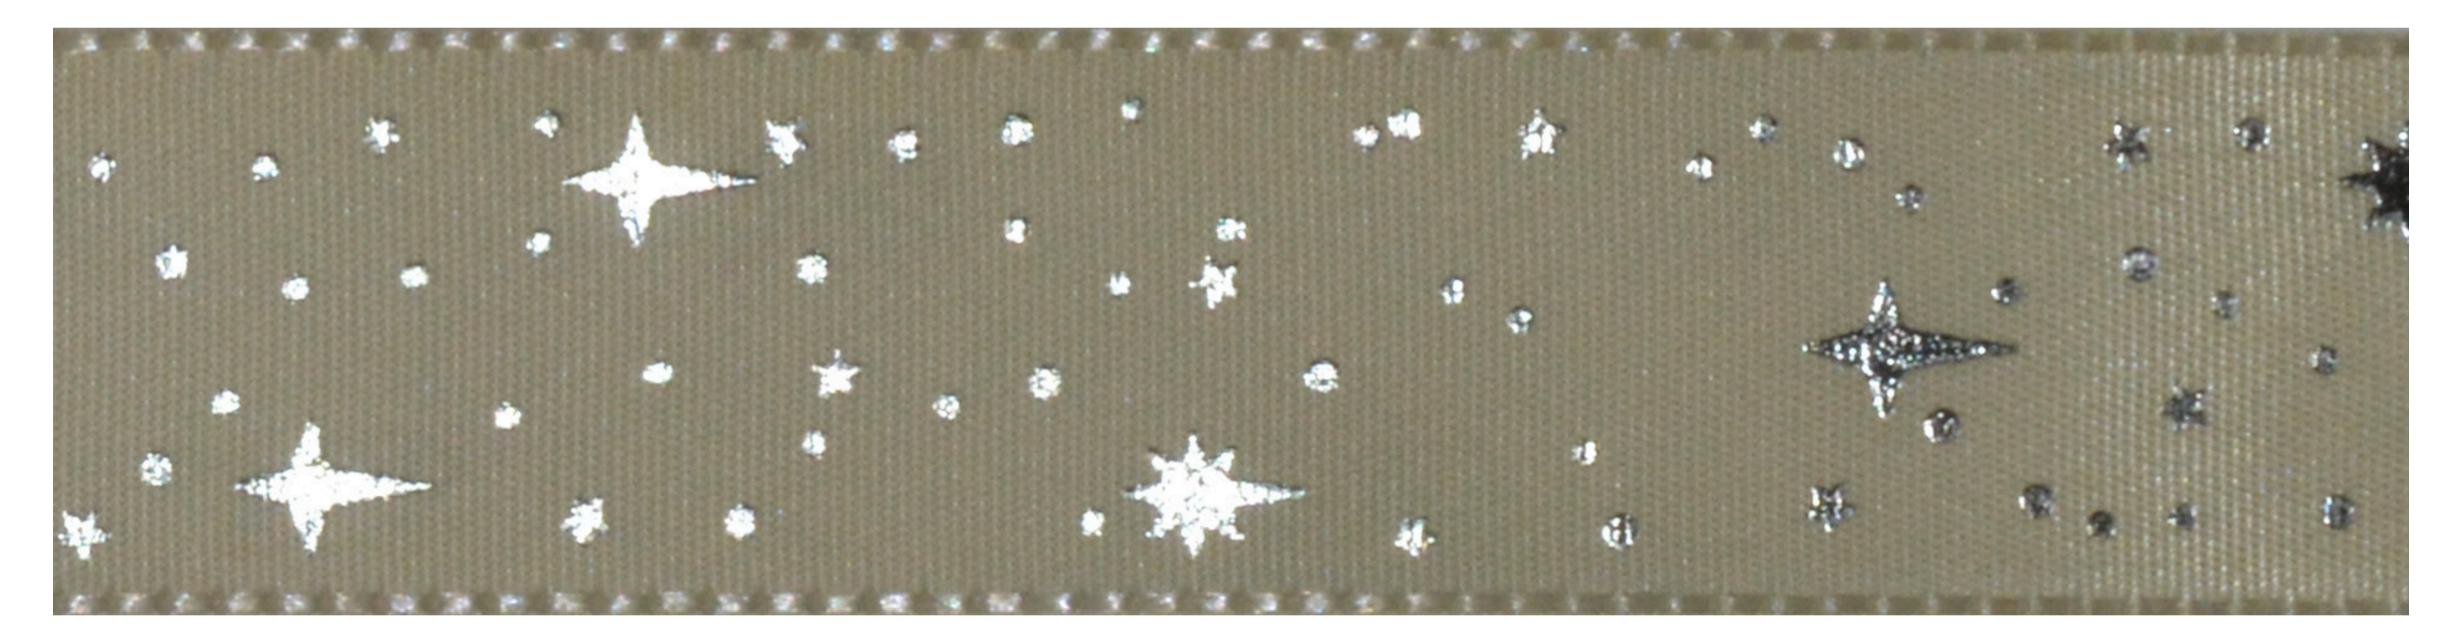

Y

WOLANS YARNS | RIBBONS

Ribbon Code: R016

## Α

### Printed Taffeta Ribbons

Select Width: 10mm, 15mm, 25mm, 40mm Select Length: 20m S Ν R

### SELECT COLORS



01 White







03 Yellow



Α

Y

Ribbon Code: R016

## OLANS

## Printed Taffeta Ribbons

R N S Select Width: 10mm, 15mm, 25mm, 40mm Select Length: 20m

### SELECT COLORS



04 Pink



Red







WOLANS YARNS | RIBBONS

Ribbon Code: R016

# Y A R N S

### Printed Taffeta Ribbons

N S Select Width: 10mm, 15mm, 25mm, 40mm Select Length: 20m

### SELECT COLORS



07 Light Blue



Blue



09 Navy Blue



WOLANS YARNS | RIBBONS

Ribbon Code: R016

# Y A R N S

### Printed Taffeta Ribbons

N S Select Width: 10mm, 15mm, 25mm, 40mm Select Length: 20m

#### SELECT COLORS



10 Turquoise