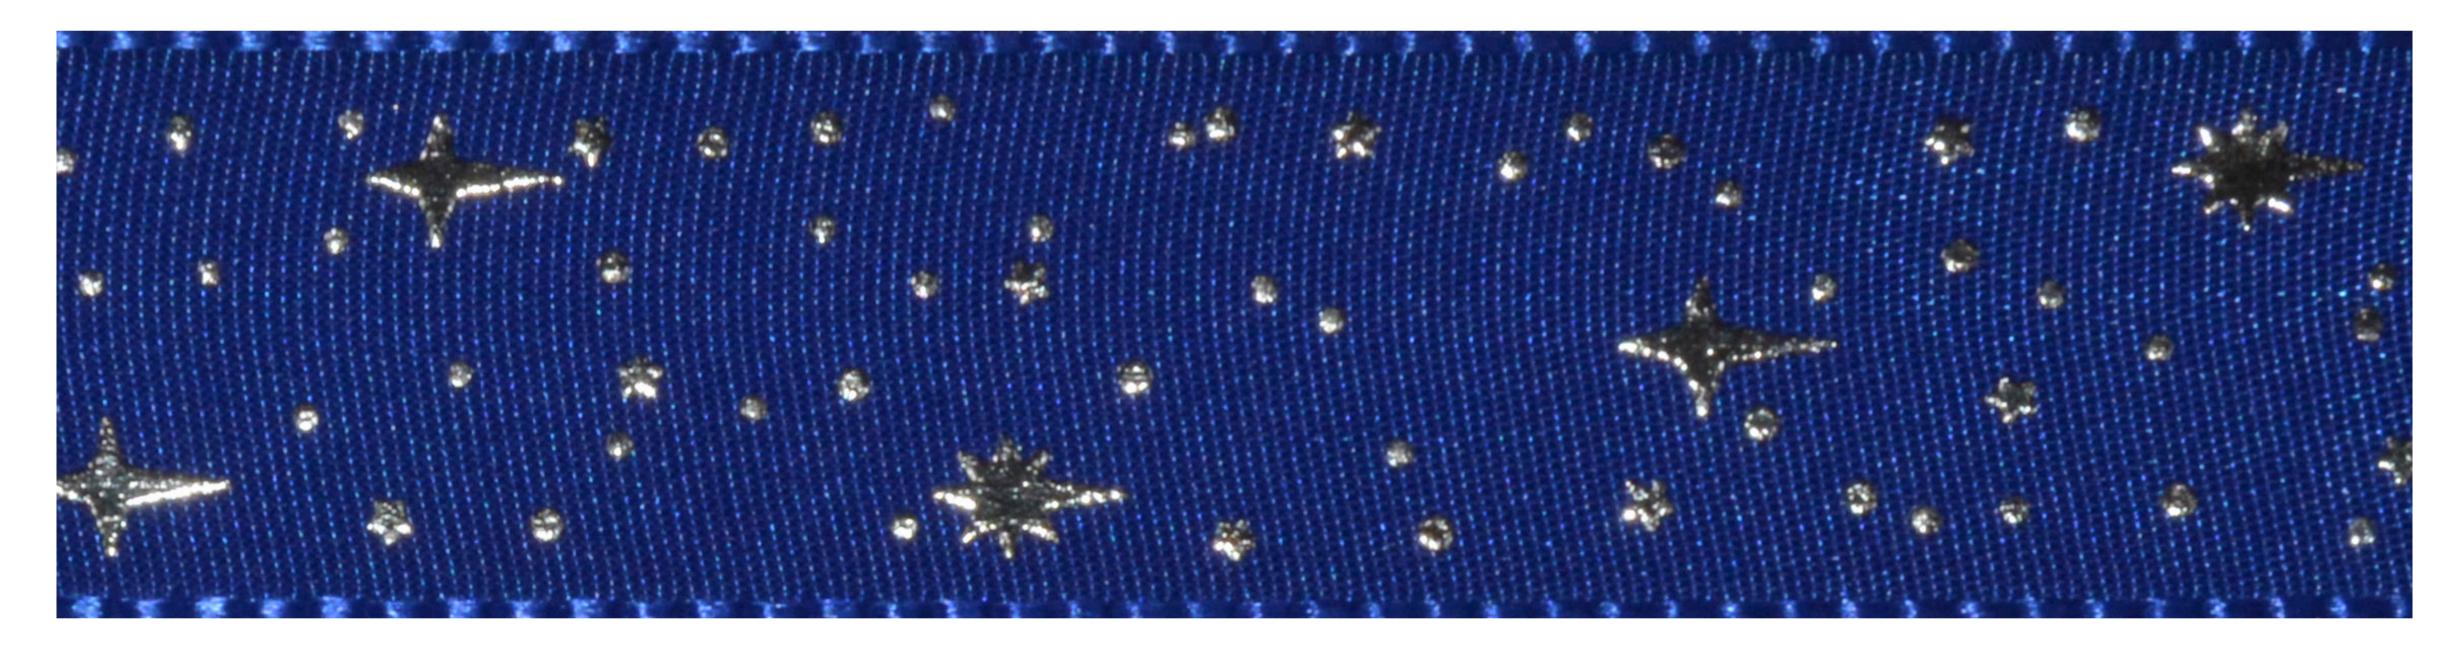

### SELECT COLORS

07 Light Blue

Blue

09 Navy Blue

WOLANS YARNS | RIBBONS

Ribbon Code: R016