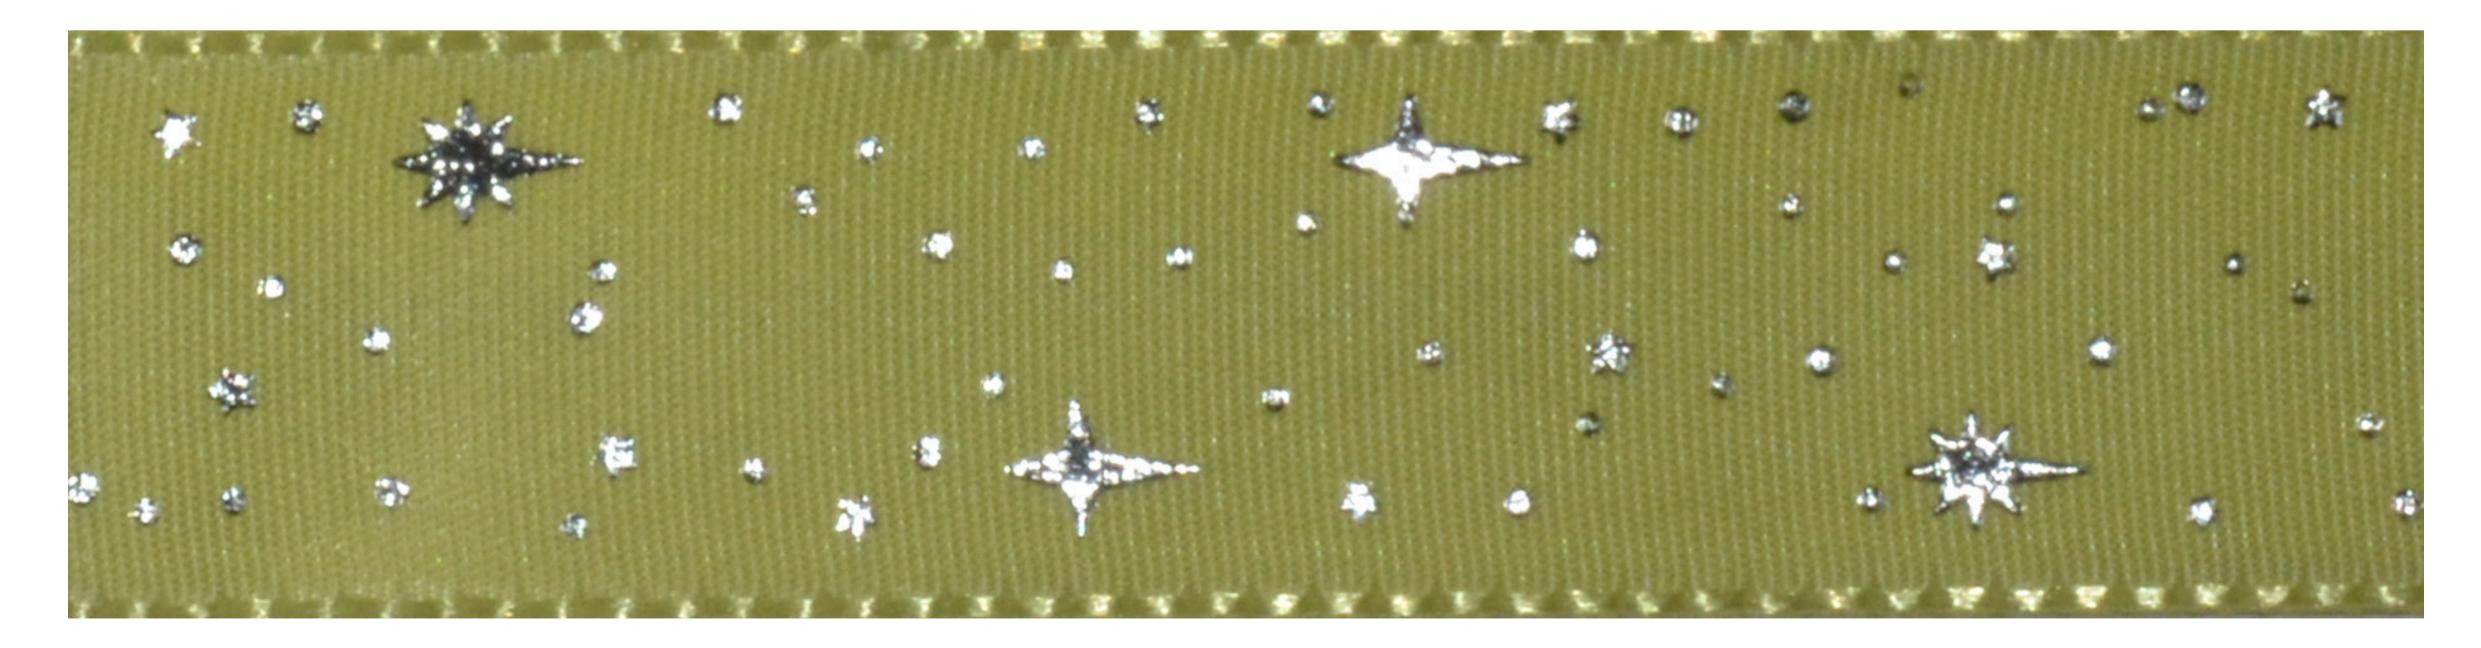

### SELECT COLORS

07 Light Blue

Blue

09 Navy Blue

WOLANS YARNS | RIBBONS

Ribbon Code: R016