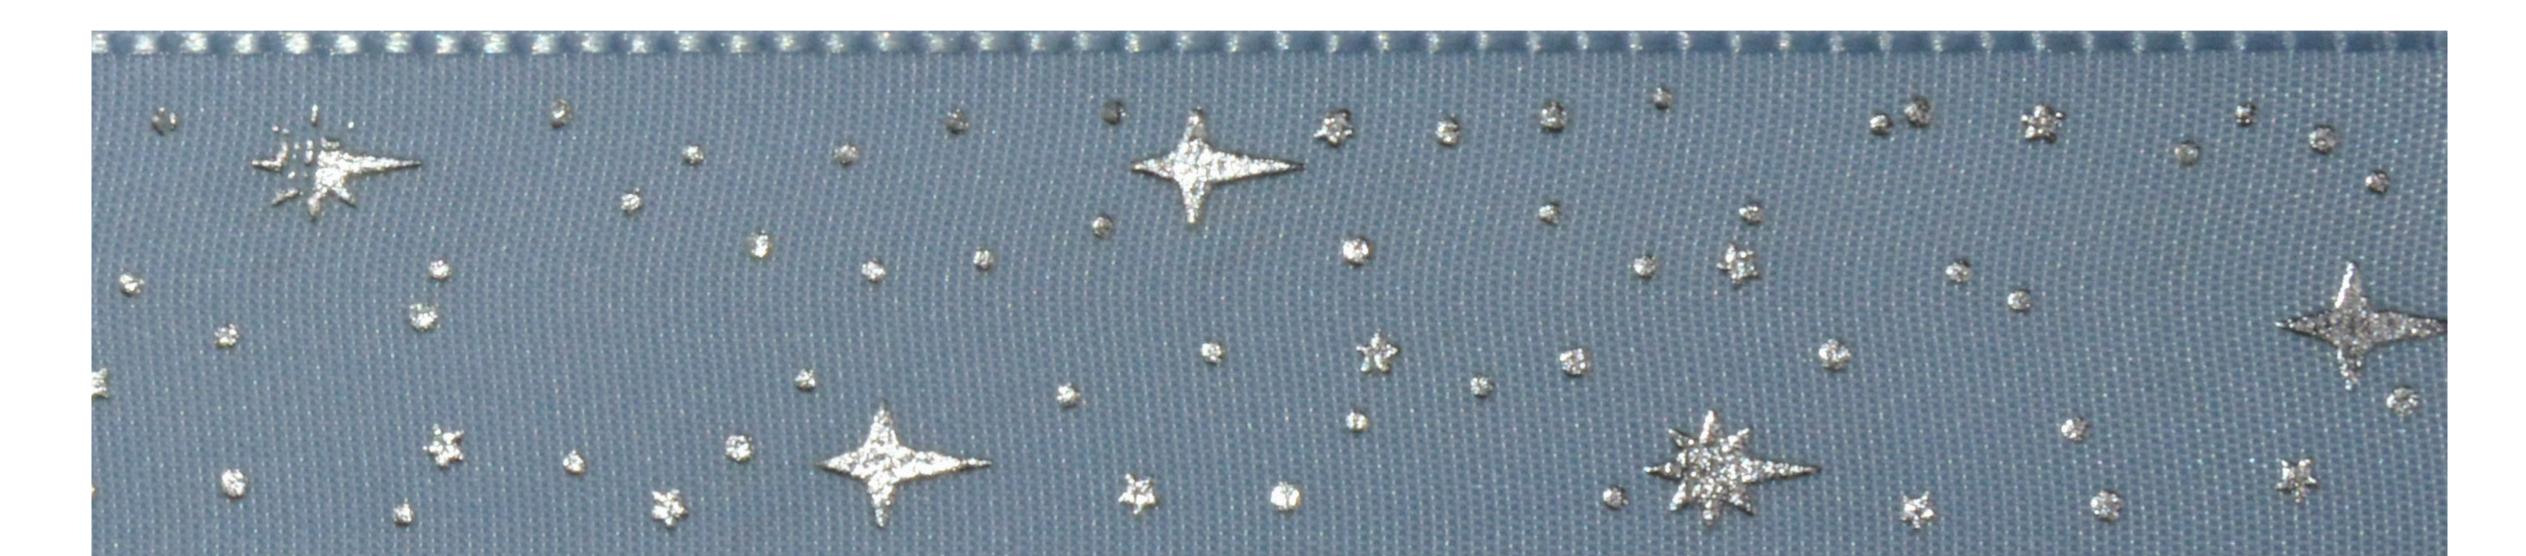

### SELECT COLORS

07 Light Blue

Blue

09 Navy Blue

WOLANS YARNS | RIBBONS

Ribbon Code: R016